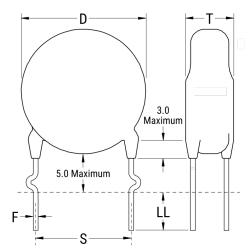

## C907U500JZSDCAWL50

Not for New Design

C900AC SFTY X1-440 Y2-300, Ceramic, 50 pF, 5%, 440 VAC (X1), 300 VAC (Y2), SL, Lead Spacing = 7.5mm

The measurement position of Lead Spacing (S) and Width (V) is critical in straight lead capacitors.

Click here for the 3D model.

| Dimensions |                 |
|------------|-----------------|
| D          | 7mm MAX         |
| Т          | 5mm MAX         |
| S          | 7.5mm +/-1mm    |
| LL         | 5mm +/-1mm      |
| F          | 0.55mm +/-0.1mm |