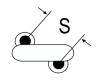

## C907U500JZSDCAWL50

Not for New Design

C900AC SFTY X1-440 Y2-300, Ceramic, 50 pF, 5%, 440 VAC (X1), 300 VAC (Y2), SL, Lead Spacing = 7.5mm

The measurement position of Lead Spacing (S) and Width (V) is critical in straight lead capacitors.

Click here for the 3D model.

| Dimensions |                 |
|------------|-----------------|
| D          | 7mm MAX         |
| Т          | 5mm MAX         |
| S          | 7.5mm +/-1mm    |
| LL         | 5mm +/-1mm      |
| F          | 0.55mm +/-0.1mm |