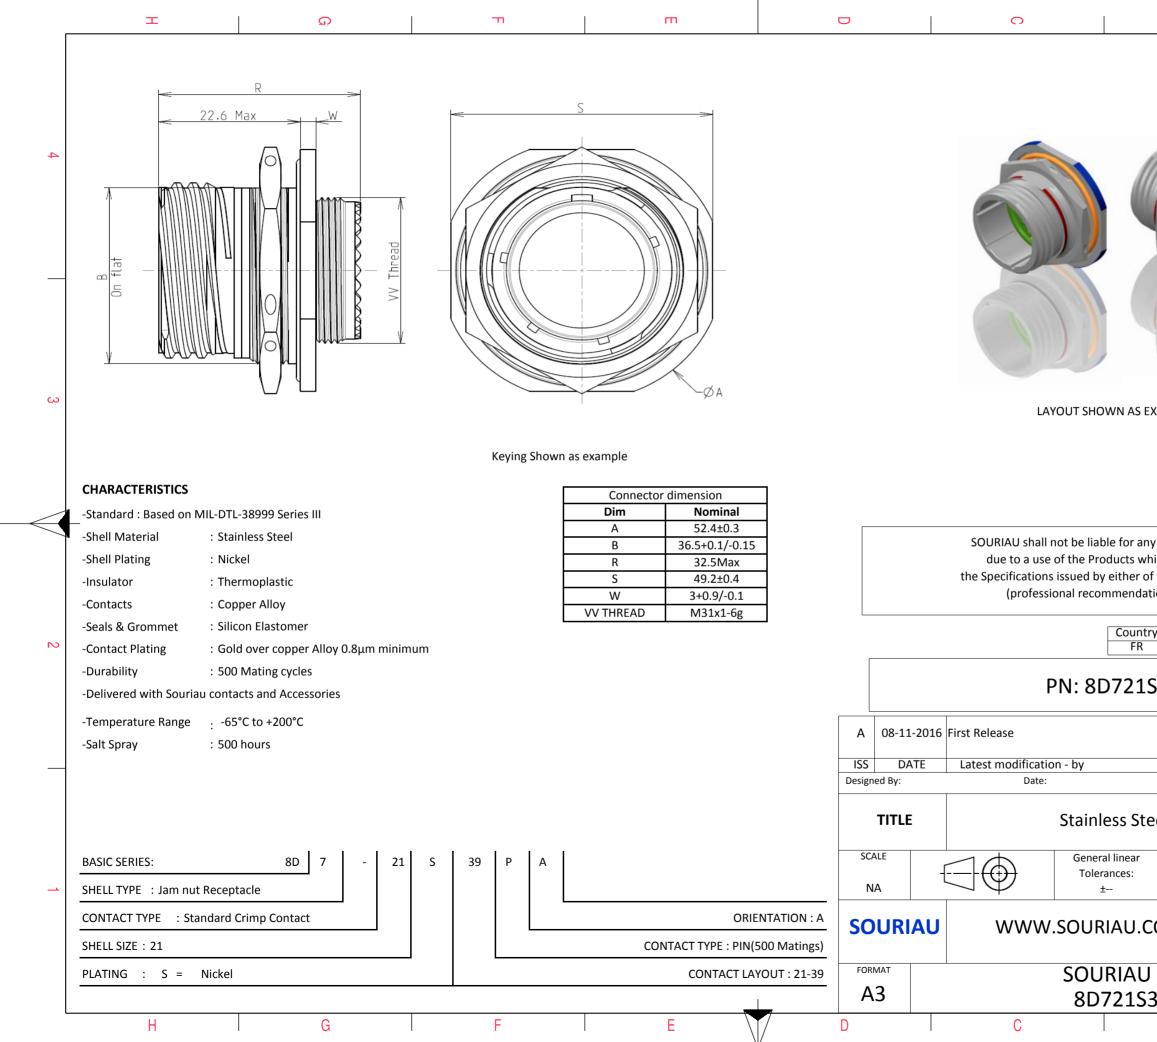

|                                                                                                                                    | Φ                      |            | А |        |   |
|------------------------------------------------------------------------------------------------------------------------------------|------------------------|------------|---|--------|---|
|                                                                                                                                    |                        |            |   |        |   |
|                                                                                                                                    |                        |            |   |        |   |
|                                                                                                                                    | -                      |            |   |        |   |
|                                                                                                                                    |                        |            |   |        | 4 |
|                                                                                                                                    |                        |            |   |        | 3 |
| AS EXA                                                                                                                             | XAMPLE                 |            |   |        |   |
|                                                                                                                                    |                        |            |   |        |   |
|                                                                                                                                    |                        |            |   |        |   |
|                                                                                                                                    |                        |            |   |        |   |
| any non-conformity or damage<br>which does not comply with<br>or of the Parties or by a third party<br>adation, technical notice.) |                        |            |   |        |   |
| untry                                                                                                                              |                        |            |   |        |   |
| FR                                                                                                                                 |                        | Not Listed |   |        | 2 |
| 1S39PA                                                                                                                             |                        |            |   |        |   |
|                                                                                                                                    |                        |            |   | 1      |   |
|                                                                                                                                    |                        | CUSTON     |   | MOD N° |   |
|                                                                                                                                    | CUSTOMER DRAWING       |            |   |        |   |
| Steel Receptacle 8D series                                                                                                         |                        |            |   |        |   |
| ar<br>:                                                                                                                            | NPRDS / PROJECT<br>859 |            |   |        |   |
| This document is the property of                                                                                                   |                        |            |   |        | 1 |
| .COM SOURIAU<br>it must not be reproduced or<br>communicated without permission                                                    |                        |            |   |        |   |
| UDRG N° SHEET                                                                                                                      |                        |            |   |        |   |
| S39PA-C 1/2                                                                                                                        |                        |            |   |        |   |
|                                                                                                                                    | В                      |            | А |        |   |
|                                                                                                                                    |                        |            |   |        |   |