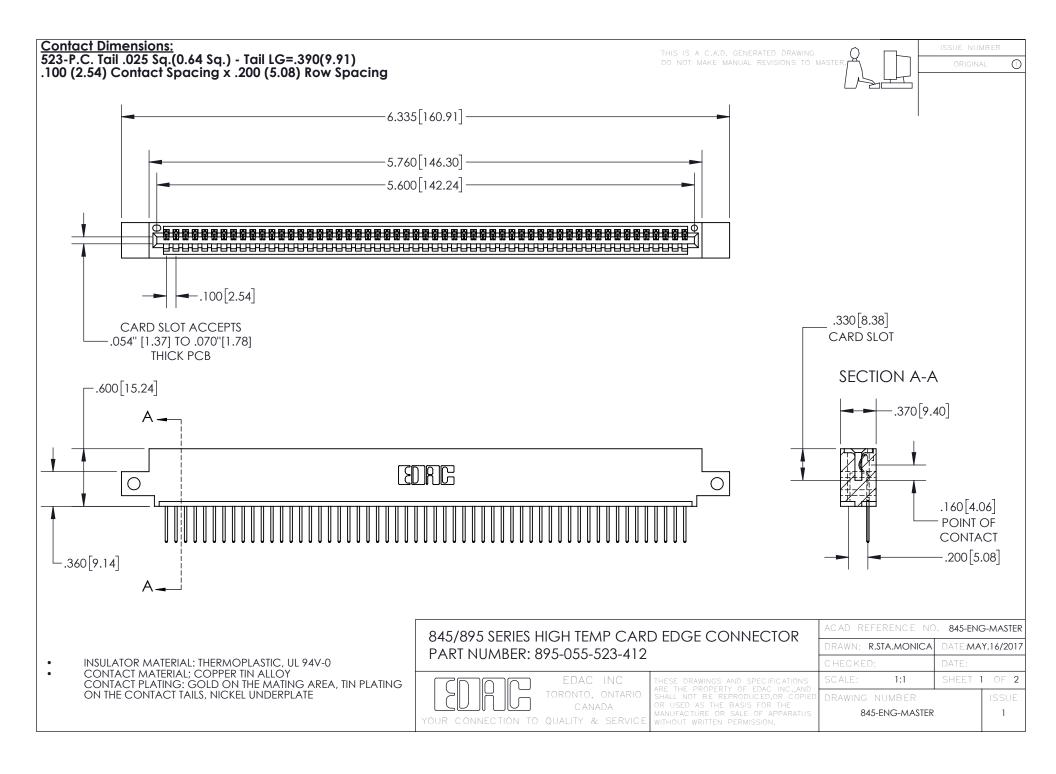

INSULATOR MATERIAL: THERMOPLASTIC POLYESTER, UL 94V-0 DAP MATERIAL AVAILABLE UPON REQUEST

**Contact Code 558** 

CONTACT MATERIAL; COPPER ALLOY CONTACT PLATING: GOLD ON THE MATING AREA, TIN PLATING ON THE CONTACT TAILS, NICKEL UNDERPLATE

## 845/895 SERIES HIGH TEMP CARD EDGE CONNECTOR CONTACT CODE 555,556,558,559,560 DIMENSIONS

YOUR CONNECTION TO QUALITY & SERVICE

Contact Code 559

|   | ACAD REFERENCE NO. 845-ENG-MASTER |                  |  |
|---|-----------------------------------|------------------|--|
|   | DRAWN: R.STA.MONICA               | DATE:MAY.16/2017 |  |
|   | CHECKED:                          | DATE:            |  |
|   | SCALE: 1:1                        | SHEET 2 OF 2     |  |
| D | DRAWING NUMBER                    | ISSUE            |  |

Contact Code 560

845-ENG-MASTER