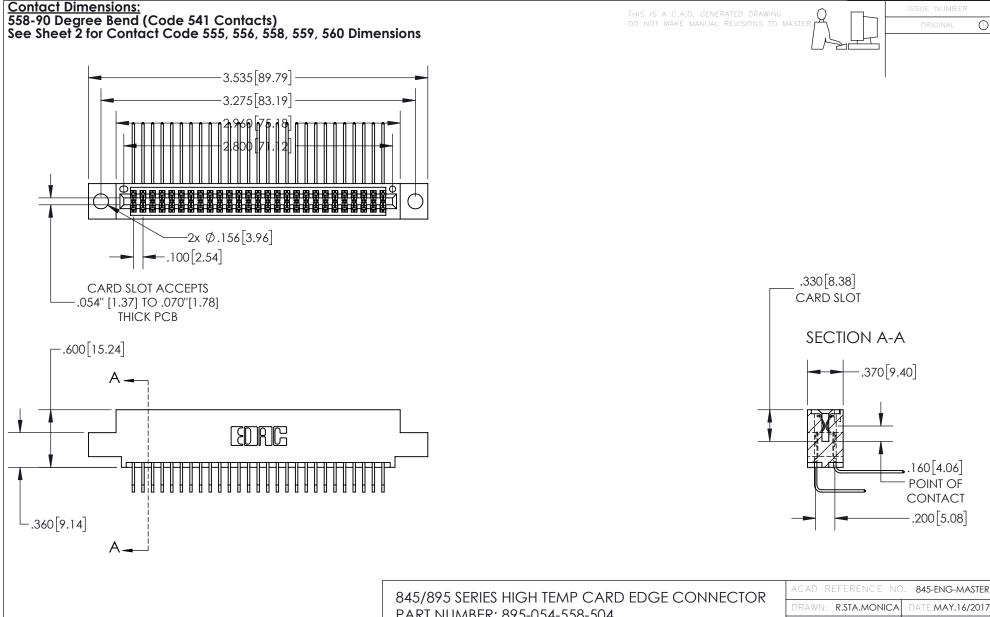

- INSULATOR MATERIAL: THERMOPLASTIC, UL 94V-0
- CONTACT MATERIAL; COPPER TIN ALLOY
  CONTACT PLATING: GOLD ON THE MATING AREA, TIN PLATING
  ON THE CONTACT TAILS, NICKEL UNDERPLATE

| 845/895 SERIES HIGH TEMP CARD EDGE CONNECTO | R |
|---------------------------------------------|---|
| PART NUMBER: 895-054-558-504                |   |