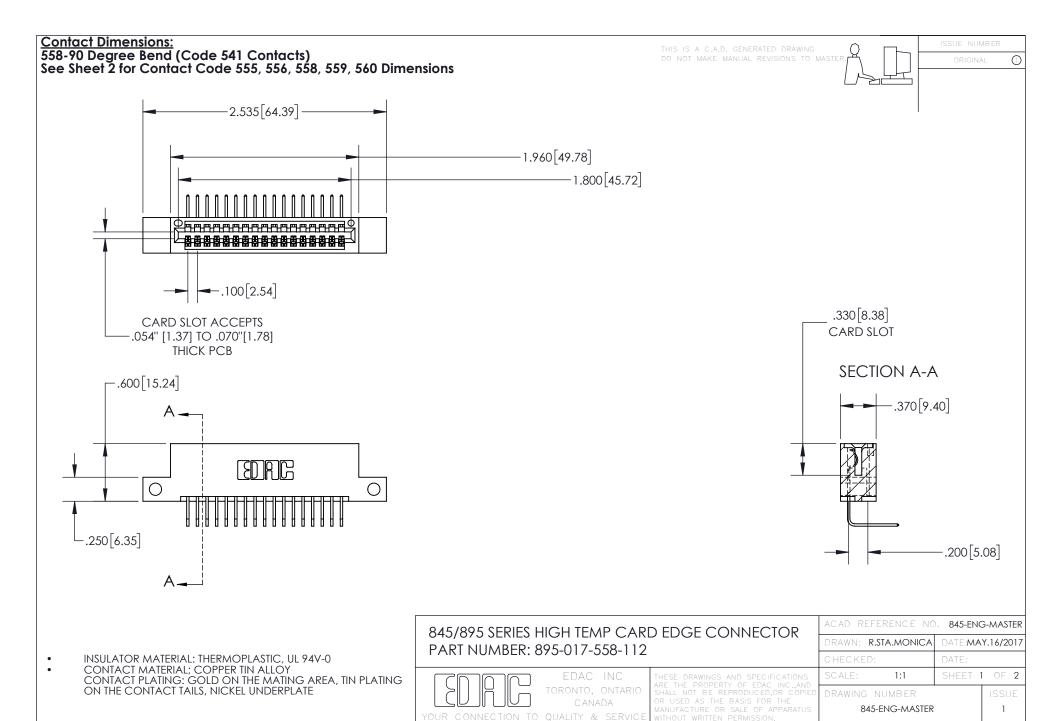

INSULATOR MATERIAL: THERMOPLASTIC POLYESTER, UL 94V-0 DAP MATERIAL AVAILABLE UPON REQUEST

**Contact Code 558** 

CONTACT MATERIAL; COPPER ALLOY CONTACT PLATING: GOLD ON THE MATING AREA, TIN PLATING ON THE CONTACT TAILS, NICKEL UNDERPLATE