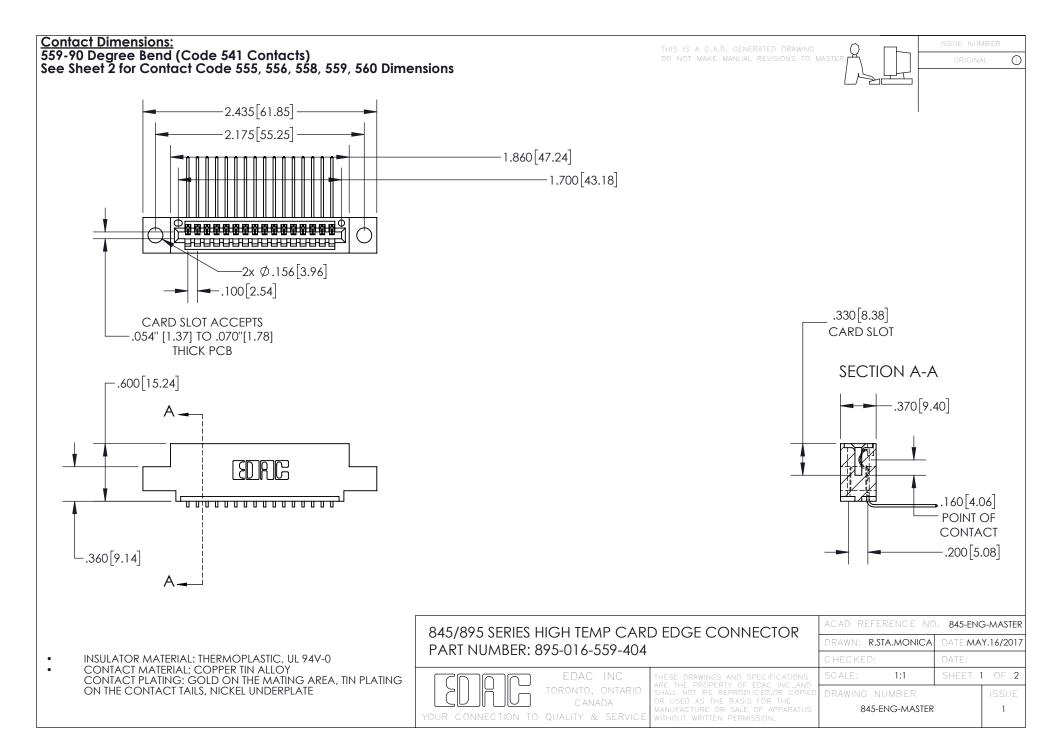

INSULATOR MATERIAL: THERMOPLASTIC POLYESTER, UL 94V-0 DAP MATERIAL AVAILABLE UPON REQUEST

**Contact Code 558** 

CONTACT MATERIAL; COPPER ALLOY CONTACT PLATING: GOLD ON THE MATING AREA, TIN PLATING ON THE CONTACT TAILS, NICKEL UNDERPLATE

## 845/895 SERIES HIGH TEMP CARD EDGE CONNECTOR CONTACT CODE 555,556,558,559,560 DIMENSIONS

YOUR CONNECTION TO QUALITY & SERVICE

Contact Code 559

|   | ACAD REFERENCE NO. 845-ENG-MASTER |                  |  |
|---|-----------------------------------|------------------|--|
|   | DRAWN: R.STA.MONICA               | DATE:MAY.16/2017 |  |
|   | CHECKED:                          | DATE:            |  |
|   | SCALE: 1:1                        | SHEET 2 OF 2     |  |
| D | DRAWING NUMBER                    | ISSUE            |  |

Contact Code 560