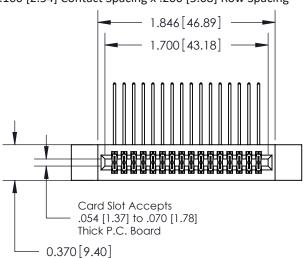

## **Contact Detail**

559-90 Degree Bend (Code 541 Contacts)

.100 [2.54] Contact Spacing x .200 [5.08] Row Spacing

**See Accompanying Pages for:** 

- **Contact Bend Details**
- **Mounting Options**

.240 [6.10] Point of Contact-

842/892 Series High Temp Card Edge Connector Part Number: 892-032-559-212

YOUR CONNECTION TO QUALITY & SERVICE

842 ENG MASTER J.LEE DATE: OCT. 06/09 SHEET 1 OF 3 NTS

842 Assembly

SECTION A-A

THIS IS A C.A.D. GENERATED DRAWING DO NOT MAKE MANUAL REVISIONS TO MASTER