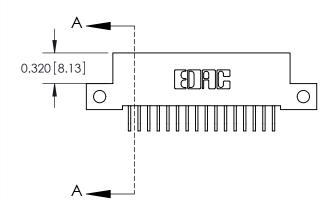

**Mounting Option** 

12-.128 (3.25) Dia. Side Mounting Holes

THIS IS A C.A.D. GENERATED DRAWING DO NOT MAKE MANUAL REVISIONS TO MASTER

ISSUE NUMBER

ORIGINAL

1

| 842/892 Series High Temp Card Edge Co<br>Mounting Options  | DRAWN: J.LEE DATE: OCT. 06/09  CHECKED: DATE: |
|------------------------------------------------------------|-----------------------------------------------|
| EDAC INC THESE DRAWINGS AND S ARE THE PROPERTY OF          |                                               |
|                                                            | DUCED,OR COPIED DRAWING NUMBER ISSUE          |
| YOUR CONNECTION TO QUALITY & SERVICE WITHOUT WRITTEN PERMI |                                               |