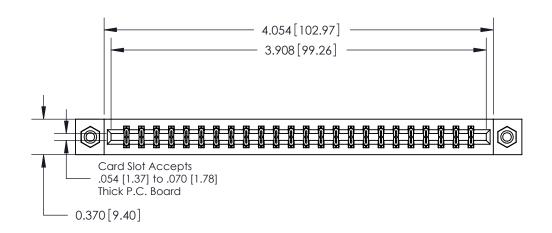

**Mounting Option** 

08-#4-40 Unified Threaded Inserts

ISSUE NUMBER

ORIGINAL

**See Accompanying Pages for:** 

**Contact Bend Details** 

837/887 Series High Temp Card Edge Connector Part Number: 887-048-540-208

|                    | EDAC INC          |
|--------------------|-------------------|
|                    | TORONTO, ONTARIO  |
|                    | CANADA            |
| YOUR CONNECTION TO | QUALITY & SERVICE |