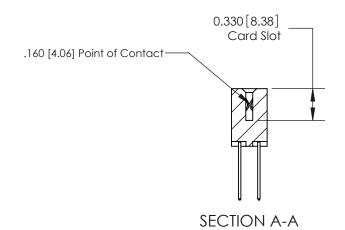

## **Contact Detail**

540-Wire Wrap .025 Sq.(0.64 Sq.) - Tail LG=.560(14.22)

.156 [3.96] Contact Spacing x .200 [5.08] Row Spacing

THIS IS A C.A.D. GENERATED DRAWING DO NOT MAKE MANUAL REVISIONS TO MASTER.

ISSUE NUMBER

ORIGINAL

1

| 837/887 Series High Temp Card Edge Connector<br>Contact Bend Detail |                                                                                                                                                                                                                                                                          | ACAD REFERENCE                   | NO. 837 EN   | 837 ENG MASTER   |               |  |
|---------------------------------------------------------------------|--------------------------------------------------------------------------------------------------------------------------------------------------------------------------------------------------------------------------------------------------------------------------|----------------------------------|--------------|------------------|---------------|--|
|                                                                     |                                                                                                                                                                                                                                                                          | DRAWN: J.LEE                     | DATE: OC     | DATE: OCT. 06/09 |               |  |
|                                                                     | Confact bend Defail                                                                                                                                                                                                                                                      |                                  | CHECKED:     | DATE:            | DATE:         |  |
|                                                                     | EDAC INC TORONTO, ONTARIO CANADA YOUR CONNECTION TO QUALITY & SERVICE  THESE DRAWINGS AND SPECIFICATIONS ARE THE PROPERTY OF EDAC INC., AND SHALL NOT BE REPRODUCED, OR COPIED OR USED AS THE BASIS FOR THE MANUFACTURE OR SALE OF APPARATUS WITHOUT WRITTEN PERMISSION. |                                  | SCALE: NTS   | SHEET            | 2 <b>OF</b> 2 |  |
|                                                                     |                                                                                                                                                                                                                                                                          | DRAWING NUMBER                   |              | ISSUE            |               |  |
|                                                                     |                                                                                                                                                                                                                                                                          | MANUFACTURE OR SALE OF APPARATUS | 837 Assembly |                  | 1             |  |