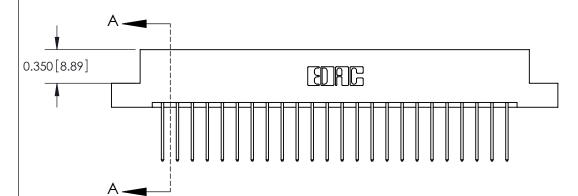

ISSUE NUMBER

ORIGINAL

**See Accompanying Pages for:** 

**Contact Bend Details** 

837/887 Series High Temp Card Edge Connector Part Number: 887-048-540-208

|                    | EDAC INC          |
|--------------------|-------------------|
|                    | TORONTO, ONTARIO  |
|                    | CANADA            |
| YOUR CONNECTION TO | QUALITY & SERVICE |