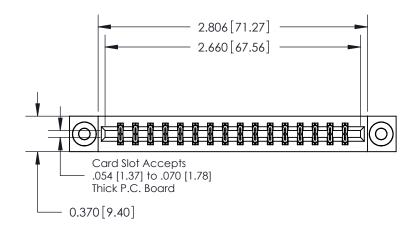

ORIGINAL

**See Accompanying Pages for:** 

**Contact Bend Details** 

837/887 Series High Temp Card Edge Connector Part Number: 887-032-555-803

**EDAC INC** TORONTO, ONTARIO CANADA

THESE DRAWINGS AND SPECIFICATIONS ARE THE PROPERTY OF EDAC INC.,AND SHALL NOT BE REPRODUCED, OR COPIED OR USED AS THE BASIS FOR THE MANUFACTURE OR SALE OF APPARATUS WITHOUT WRITTEN PERMISSION.