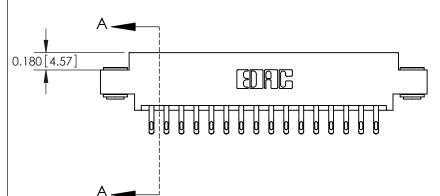

ORIGINAL

**See Accompanying Pages for:** 

**Contact Bend Details** 

837/887 Series High Temp Card Edge Connector Part Number: 887-032-555-803

**EDAC INC** TORONTO, ONTARIO CANADA

THESE DRAWINGS AND SPECIFICATIONS ARE THE PROPERTY OF EDAC INC.,AND SHALL NOT BE REPRODUCED, OR COPIED OR USED AS THE BASIS FOR THE MANUFACTURE OR SALE OF APPARATUS WITHOUT WRITTEN PERMISSION.