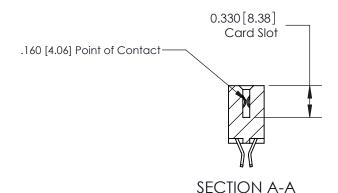

## **Contact Detail**

555-Extender Board Bend (Code 500 Contacts)

.156 [3.96] Contact Spacing x .200 [5.08] Row Spacing

THIS IS A C.A.D. GENERATED DRAWING DO NOT MAKE MANUAL REVISIONS TO MASTER.

ISSUE NUMBER