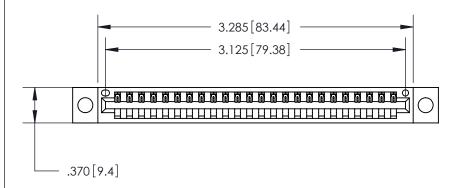

<u>Contact Dimensions:</u> 520-P.C. Tail .030x.018 (0.76x0.46) - Tail LG. = .175 (4.45) .125 (3.18) Contact Spacing x .250 (6.35) Row Spacing

THIS IS A C.A.D. GENERATED DRAWING DO NOT MAKE MANUAL REVISIONS TO MASTER.

ISSUE NUMBER

ORIGINAL

.330 [8.38] Card Slot .160 [4.07] Point of Contact —

Card Slot Accepts .054 [1.37] to .070 [1.78] Thick P.C. Board

INSULATOR MATERIAL: THERMOPLASTIC POLYESTER, UL 94V-0 CONTACT MATERIAL; COPPER, NICKEL, TIN ALLOY CA-725

.600 [15.24]

CONTACT PLATING: GOLD ON THE MATING AREA, TIN-LEAD ON THE CONTACT TAILS, NICKEL UNDERPLATE

846/896 SERIES HIGH TEMP CARD EDGE CONNECTOR PART NUMBER: 846-024-520-104

YOUR CONNECTION TO QUALITY & SERVICE