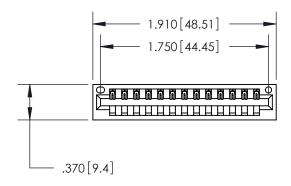

<u>Contact Dimensions:</u> 520-P.C. Tail .030x.018 (0.76x0.46) - Tail LG. = .175 (4.45) .125 (3.18) Contact Spacing x .250 (6.35) Row Spacing

THIS IS A C.A.D. GENERATED DRAWING DO NOT MAKE MANUAL REVISIONS TO MASTER.

846/896 SERIES HIGH TEMP CARD EDGE CONNECTOR PART NUMBER: 846-013-520-101

YOUR CONNECTION TO QUALITY & SERVICE

**EDAC INC** TORONTO, ONTARIO CANADA

THESE DRAWINGS AND SPECIFICATIONS ARE THE PROPERTY OF EDAC INC., AND SHALL NOT BE REPRODUCED, OR COPIED OR USED AS THE BASIS FOR THE MANUFACTURE OR SALE OF APPARATUS WITHOUT WRITTEN PERMISSION.