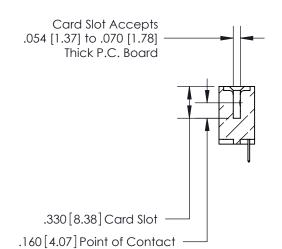

.165[4.19] .375 [9.54] .125(3.18) to .210(5.33) .125(3.18) to .210(5.33)

**Contact Code 558** 

**Contact Code 559** 

**Contact Code 560** 

INSULATOR MATERIAL: THERMOPLASTIC POLYESTER, UL 94V-0 CONTACT MATERIAL; COPPER, NICKEL, TIN ALLOY CA-725 CONTACT PLATING: GOLD ON THE MATING AREA, TIN-LEAD ON THE CONTACT TAILS, NICKEL UNDERPLATE

## 846/896 SERIES HIGH TEMP CARD EDGE CONNECTOR CONTACT CODE 555,556,558,559,560 DIMENSIONS

YOUR CONNECTION TO QUALITY & SERVICE

**EDAC INC** TORONTO, ONTARIO CANADA

THESE DRAWINGS AND SPECIFICATIONS ARE THE PROPERTY OF EDAC INC.,AND SHALL NOT BE REPRODUCED, OR COPIED OR USED AS THE BASIS FOR THE MANUFACTURE OR SALE OF APPARATUS WITHOUT WRITTEN PERMISSION.