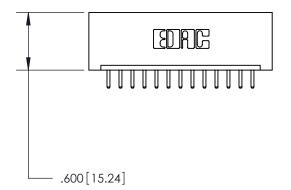

THIS IS A C.A.D. GENERATED DRAWING DO NOT MAKE MANUAL REVISIONS TO MASTER.

ISSUE NUMBER

ORIGINAL

1

.060 [1.52] .200 [5.08] .210[5.33] -.660 [16.76]

.060 [1.52] .150 [3.81] .260[6.6] -**Outside Tails** .660[16.76]