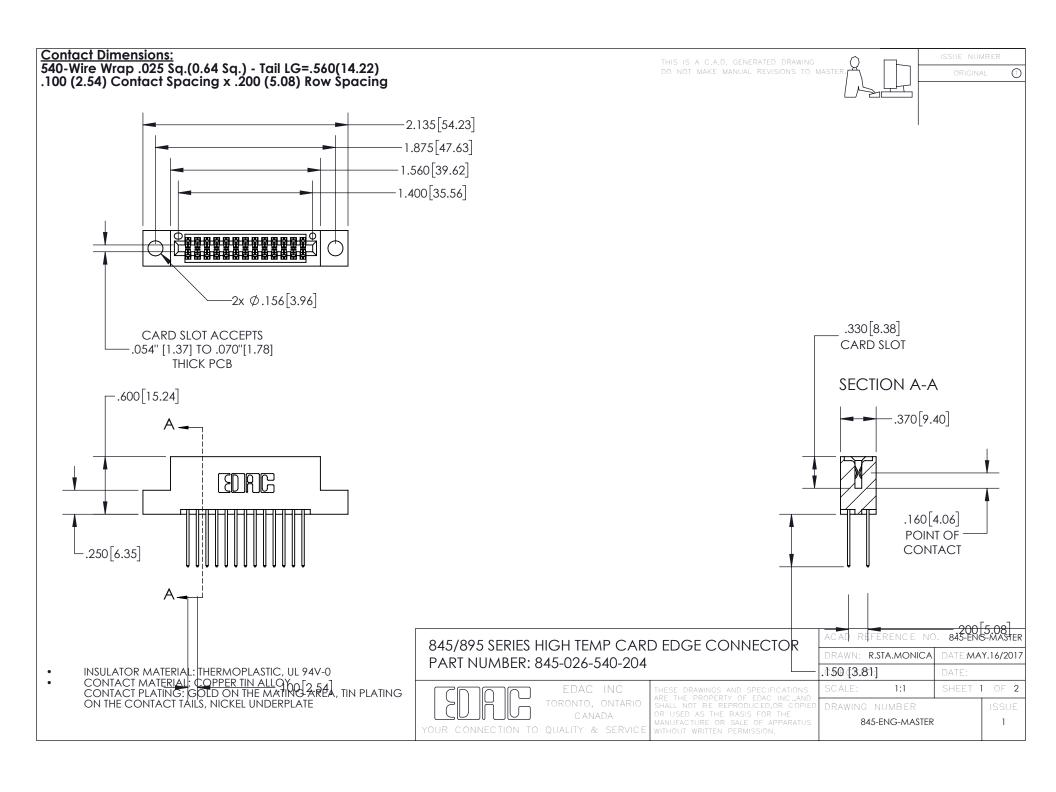

INSULATOR MATERIAL: THERMOPLASTIC POLYESTER, UL 94V-0 DAP MATERIAL AVAILABLE UPON REQUEST

CONTACT MATERIAL; COPPER ALLOY CONTACT PLATING: GOLD ON THE MATING AREA, TIN PLATING ON THE CONTACT TAILS, NICKEL UNDERPLATE