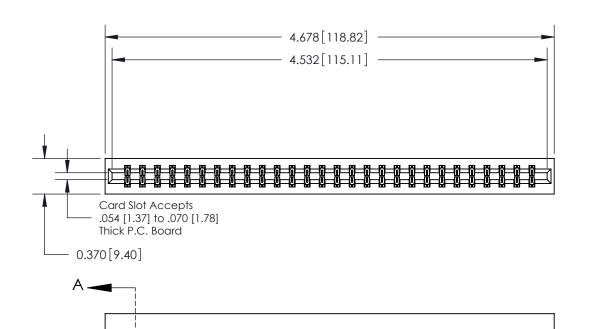

## **Contact Detail**

520-P.C. Tail .030x.018(0.76x0.46) - Tail LG=.175(4.45) .156 [3.96] Contact Spacing x .200 [5.08] Row Spacing

THIS IS A C.A.D. GENERATED DRAWING DO NOT MAKE MANUAL REVISIONS TO MASTER.

ISSUE NUMBER

ORIGINAL

**See Accompanying Page for:** 

**Contact Bend Details** 

837/887 Series High Temp Card Edge Connector Part Number: 837-056-520-201

YOUR CONNECTION TO QUALITY & SERVICE

**EDAC INC** TORONTO, ONTARIO CANADA