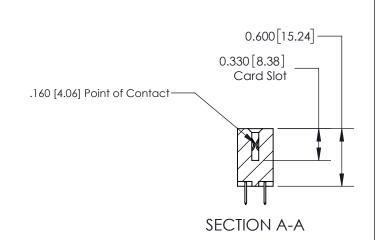

ISSUE NUMBER

ORIGINAL

**See Accompanying Page for:** 

**Contact Bend Details** 

837/887 Series High Temp Card Edge Connector Part Number: 837-056-520-201

YOUR CONNECTION TO QUALITY & SERVICE

**EDAC INC** TORONTO, ONTARIO CANADA

ISSUE NUMBER

ORIGINAL

1

| 837/887 Series High Temp Card Edge Connector<br>Contact Bend Detail |                                                              | ACAD REFERENCE NO. | 837 ENG MASTER   |               |
|---------------------------------------------------------------------|--------------------------------------------------------------|--------------------|------------------|---------------|
|                                                                     |                                                              | DRAWN: J.LEE       | DATE: OCT. 06/09 |               |
|                                                                     |                                                              | CHECKED:           | DATE:            |               |
| EDAC INC                                                            | ARE THE PROPERTY OF EDAC INC. AND                            | SCALE: NTS         | SHEET            | 2 <b>OF</b> 2 |
| TORONTO, ONTARIO CANADA                                             |                                                              | DRAWING NUMBER     | •                | ISSUE         |
| YOUR CONNECTION TO QUALITY & SERVICE                                | MANUFACTURE OR SALE OF APPARATUS WITHOUT WRITTEN PERMISSION. | 837 Assembly       |                  | 1             |