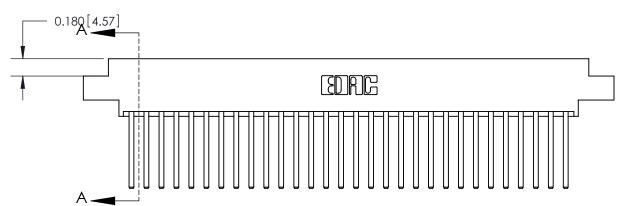

ORIGINAL (1)

ORIGINAL

| 833 Series High Temp Card Edge Connector<br>Contact Bend Detail |                                                                                                                                                                                                 | ACAD REFERENCE NO. | 833 ENG MASTER   |               |
|-----------------------------------------------------------------|-------------------------------------------------------------------------------------------------------------------------------------------------------------------------------------------------|--------------------|------------------|---------------|
|                                                                 |                                                                                                                                                                                                 | DRAWN: J.LEE       | DATE: OCT. 14/09 |               |
|                                                                 |                                                                                                                                                                                                 | CHECKED: DATE:     |                  |               |
| TORONTO, ONTARIO CANADA                                         | THESE DRAWINGS AND SPECIFICATIONS ARE THE PROPERTY OF EDAC INC.,AND SHALL NOT BE REPRODUCED,OR COPIED OR USED AS THE BASIS FOR THE MANUFACTURE OR SALE OF APPARATUS WITHOUT WRITTEN PERMISSION. | SCALE: NTS         | SHEET 2          | 2 <b>OF</b> 3 |
|                                                                 |                                                                                                                                                                                                 | DRAWING NUMBER     |                  | ISSUE         |
|                                                                 |                                                                                                                                                                                                 | 833 Assembly       |                  | 1             |