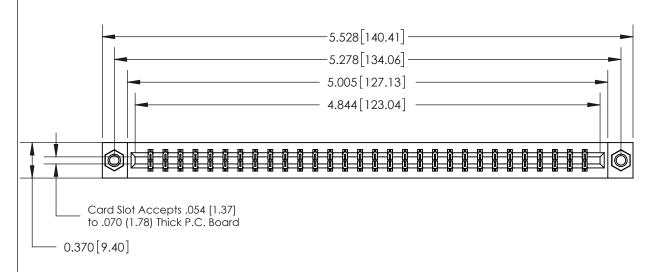

## **Contact Detail**

544-Wire Wrap .050x.025(1.27x0.64) - Tail LG=.750(19.05)

.156 [3.96] Contact Spacing x .200 [5.08] Row Spacing

ISSUE NUMBER

ORIGINAL

## **See Accompanying Page for:**

- **Bend Detail**
- **Mounting Options**

833 Series High Temp Card Edge Connector Part Number: 833-060-544-807

**EDAC INC** TORONTO, ONTARIO CANADA YOUR CONNECTION TO QUALITY & SERVICE