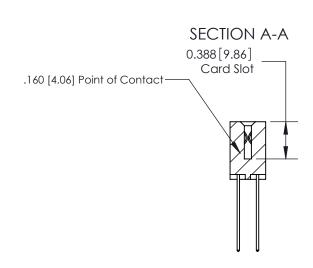

ORIGINAL (1)

ORIGINAL

| 833 Series High Temp Card Edge Connector<br>Contact Bend Detail |                                                                                                                                                                                                 | ACAD REFERENCE NO. | 833 ENG MASTER   |               |
|-----------------------------------------------------------------|-------------------------------------------------------------------------------------------------------------------------------------------------------------------------------------------------|--------------------|------------------|---------------|
|                                                                 |                                                                                                                                                                                                 | DRAWN: J.LEE       | DATE: OCT. 14/09 |               |
|                                                                 |                                                                                                                                                                                                 | CHECKED: DATE:     |                  |               |
| TORONTO, ONTARIO CANADA                                         | THESE DRAWINGS AND SPECIFICATIONS ARE THE PROPERTY OF EDAC INC.,AND SHALL NOT BE REPRODUCED,OR COPIED OR USED AS THE BASIS FOR THE MANUFACTURE OR SALE OF APPARATUS WITHOUT WRITTEN PERMISSION. | SCALE: NTS         | SHEET 2          | 2 <b>OF</b> 3 |
|                                                                 |                                                                                                                                                                                                 | DRAWING NUMBER     |                  | ISSUE         |
|                                                                 |                                                                                                                                                                                                 | 833 Assembly       |                  | 1             |