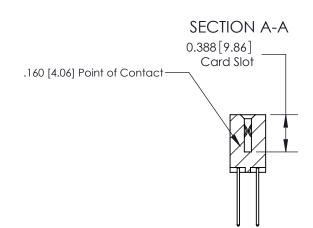

## **Contact Detail**

540-Wire Wrap .025 Sq.(0.64 Sq.) - Tail LG=.560(14.22) .156 [3.96] Contact Spacing x .200 [5.08] Row Spacing