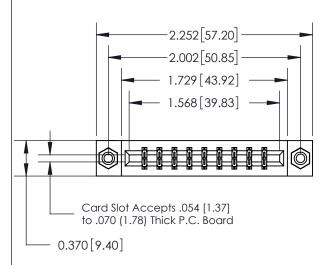

## **See Accompanying Page for:**

- **Bend Detail**
- **Mounting Options**

THIS IS A C.A.D. GENERATED DRAWING DO NOT MAKE MANUAL REVISIONS TO MASTER.

ISSUE NUMBER ORIGINAL

833 Series High Temp Card Edge Connector Part Number: 833-018-540-808