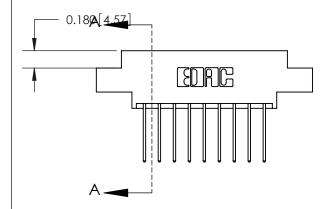

ORIGINAL (1)

ORIGINAL

| 833 Series High Temp Card Edge Connector<br>Contact Bend Detail |                                                                                                                                                                                                   | ACAD REFERENCE NO. | 833 ENG MASTER   |               |
|-----------------------------------------------------------------|---------------------------------------------------------------------------------------------------------------------------------------------------------------------------------------------------|--------------------|------------------|---------------|
|                                                                 |                                                                                                                                                                                                   | DRAWN: J.LEE       | DATE: OCT. 14/09 |               |
|                                                                 |                                                                                                                                                                                                   | CHECKED: DATE:     |                  |               |
| TORONTO, ONTARIO A SI CANADA O M                                | THESE DRAWINGS AND SPECIFICATIONS ARE THE PROPERTY OF EDAC INC., AND SHALL NOT BE REPRODUCED, OR COPIED OR USED AS THE BASIS FOR THE MANUFACTURE OR SALE OF APPARATUS WITHOUT WRITTEN PERMISSION. | SCALE: NTS         | SHEET 2          | 2 <b>OF</b> 3 |
|                                                                 |                                                                                                                                                                                                   | DRAWING NUMBER     |                  | ISSUE         |
|                                                                 |                                                                                                                                                                                                   | 833 Assembly       |                  | 1             |