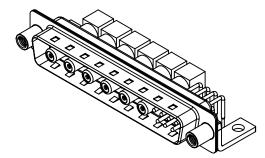

.XX ±0.13 .XXX ±0.05

| ISSUE NUMBER |     |
|--------------|-----|
| ORIGINAL     | (1) |

NOTES:

MATERIAL: HOUSING: SHELL: CONTACT:

THERMOPLASTIC POLYESTER, UL94V-0 STEEL, NICKEL PLATED COPPER ALLOY, GOLD FLASH PLATED

| POWER/CO-AX CONTACT RATING:    | 75Ω (IMPEDAN |
|--------------------------------|--------------|
| (IF PRESENT)                   |              |
| SIGNAL CONTACT CURRENT RATING: | 5A PER CONT  |
| SIGNAL CONTACT RESISTANCE:     | 10mΩ MAX.    |
|                                |              |
| INSULATOR RESISTANCE:          | 5000MΩ min.  |

DIELECTRIC WITHSTANDING VOLTAGE: NCE)

-55°C ~ 125°C

TACT

1000V AC rms

| COMBINATION D-SUB          |                                                                        | SW REFERENCE NO.: 629 COMBO ASSEMBLY |                  |       |  |
|----------------------------|------------------------------------------------------------------------|--------------------------------------|------------------|-------|--|
|                            |                                                                        | DRAWN: C.B                           | DATE: JAN. 01/20 | 19    |  |
|                            |                                                                        |                                      | DATE:            |       |  |
| EDAC INC                   | THESE DRAWINGS AND SPECIFICATIONS<br>ARE THE PROPERTY OF EDAC INC.,AND | SCALE: (IN C.A.D. 1:1)               | SHEET 1 OF       | 2     |  |
| TORONTO, ONTARIO<br>CANADA | OR USED AS THE BASIS FOR THE<br>MANUFACTURE OR SALE OF APPARATUS       | DRAWING NUMBER: 629-13W6             | 6240-7NE         | ISSUE |  |
|                            |                                                                        | PART NUMBER: 629-13W6                | 6240-7NE         | 1     |  |