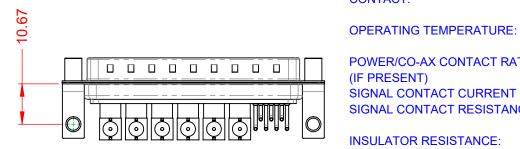

| POWER/CO-AX CONTACT RATING:    | 75Ω (IMPEDAN |
|--------------------------------|--------------|
| (IF PRESENT)                   |              |
| SIGNAL CONTACT CURRENT RATING: | 5A PER CONT  |
| SIGNAL CONTACT RESISTANCE:     | 10mΩ MAX.    |
|                                |              |
| INSULATOR RESISTANCE:          | 5000MΩ min.  |

DIELECTRIC WITHSTANDING VOLTAGE: NCE)

-55°C ~ 125°C

TACT

1000V AC rms

| COMBINATION D-SUB          |                                                                        | SW REFERENCE NO.: 629 COMBO ASSEMBLY |                  |       |  |
|----------------------------|------------------------------------------------------------------------|--------------------------------------|------------------|-------|--|
|                            |                                                                        | DRAWN: C.B                           | DATE: JAN. 01/20 | 19    |  |
|                            |                                                                        |                                      | DATE:            |       |  |
| EDAC INC                   | THESE DRAWINGS AND SPECIFICATIONS<br>ARE THE PROPERTY OF EDAC INC.,AND | SCALE: (IN C.A.D. 1:1)               | SHEET 1 OF       | 2     |  |
| TORONTO, ONTARIO<br>CANADA | OR USED AS THE BASIS FOR THE<br>MANUFACTURE OR SALE OF APPARATUS       | DRAWING NUMBER: 629-13W6             | 6240-7NE         | ISSUE |  |
|                            |                                                                        | PART NUMBER: 629-13W6                | 6240-7NE         | 1     |  |