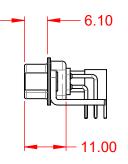

DIELECTRIC WITHSTANDING VOLTAGE: NCE)

-55°C ~ 125°C

TACT

1000V AC rms

| COMBINATION D-SUB          |                                                                        | SW REFERENCE NO.: 629 COMBO ASSEMBLY |                  |       |  |
|----------------------------|------------------------------------------------------------------------|--------------------------------------|------------------|-------|--|
|                            |                                                                        | DRAWN: C.B                           | DATE: JAN. 01/20 | 19    |  |
|                            |                                                                        |                                      | DATE:            |       |  |
| EDAC INC                   | THESE DRAWINGS AND SPECIFICATIONS<br>ARE THE PROPERTY OF EDAC INC.,AND | SCALE: (IN C.A.D. 1:1)               | SHEET 1 OF       | 2     |  |
| TORONTO, ONTARIO<br>CANADA | OR USED AS THE BASIS FOR THE<br>MANUFACTURE OR SALE OF APPARATUS       | DRAWING NUMBER: 629-13W6             | 6240-7NE         | ISSUE |  |
|                            |                                                                        | PART NUMBER: 629-13W6                | 6240-7NE         | 1     |  |