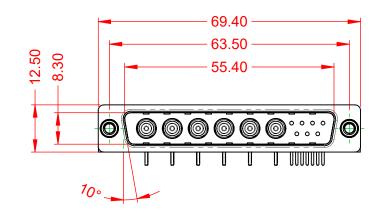

DIELECTRIC WITHSTANDING VOLTAGE: NCE)

-55°C ~ 125°C

TACT

1000V AC rms

| COMBINATION D-SUB          |                                                                        | SW REFERENCE NO.: 629 COMBO ASSEMBLY |                  |       |  |
|----------------------------|------------------------------------------------------------------------|--------------------------------------|------------------|-------|--|
|                            |                                                                        | DRAWN: C.B                           | DATE: JAN. 01/20 | 19    |  |
|                            |                                                                        |                                      | DATE:            |       |  |
| EDAC INC                   | THESE DRAWINGS AND SPECIFICATIONS<br>ARE THE PROPERTY OF EDAC INC.,AND | SCALE: (IN C.A.D. 1:1)               | SHEET 1 OF       | 2     |  |
| TORONTO, ONTARIO<br>CANADA | OR USED AS THE BASIS FOR THE<br>MANUFACTURE OR SALE OF APPARATUS       | DRAWING NUMBER: 629-13W6             | 6240-7NE         | ISSUE |  |
|                            |                                                                        | PART NUMBER: 629-13W6                | 6240-7NE         | 1     |  |