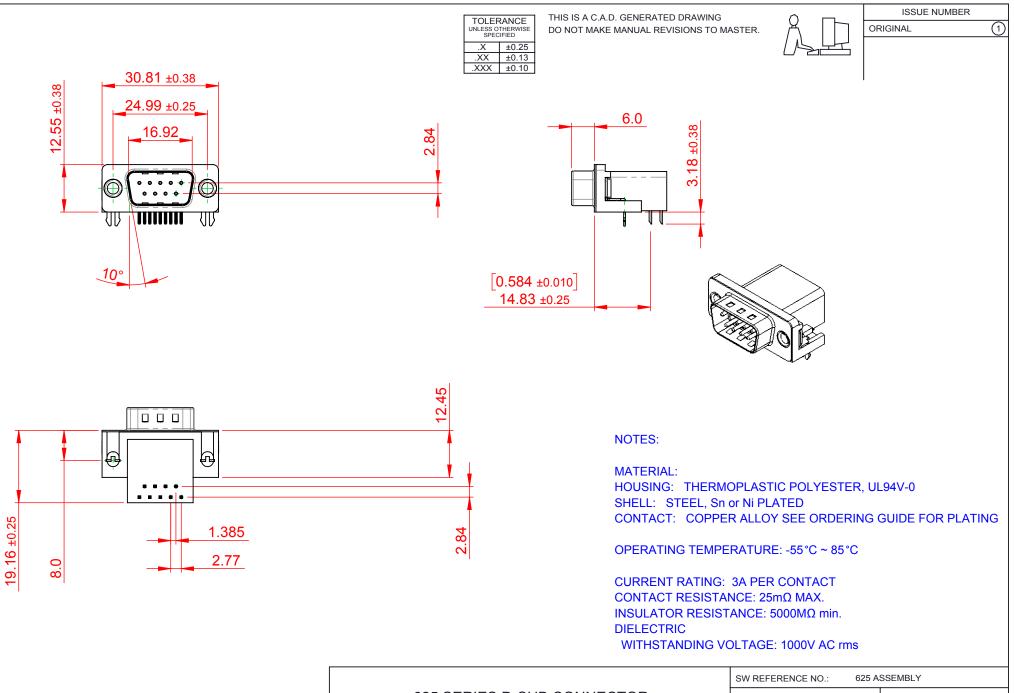

COMPLIANT

THIS SERIES FULLY CONFORMS TO THE EUROPEAN UNION DIRECTIVES 2011/65/EU FOR RoHS COMPLIANCY.

| 625 SERIES D-SUB (                     | DRAWN: C.B                                                                                                                                                                                                     |                                 | DATE: AUG. 01/2018 |            |   |
|----------------------------------------|----------------------------------------------------------------------------------------------------------------------------------------------------------------------------------------------------------------|---------------------------------|--------------------|------------|---|
|                                        |                                                                                                                                                                                                                | CHECKED:                        |                    | DATE:      |   |
| EDAC INC<br>TORONTO, ONTARIO<br>CANADA | THESE DRAWINGS AND SPECIFICATIONS<br>ARE THE PROPERTY OF EDAC INC.,AND<br>SHALL NOT BE REPRODUCED,OR COPIED<br>OR USED AS THE BASIS FOR THE<br>MANUFACTURE OR SALE OF APPARATUS<br>WITHOUT WRITTEN PERMISSION. | SCALE: 1:1                      |                    | SHEET 1 OF | 1 |
|                                        |                                                                                                                                                                                                                | DRAWING NUMBER: 625-009-662-531 |                    | ISSUE      |   |
| YOUR CONNECTION TO QUALITY & SERVICE   |                                                                                                                                                                                                                | PART NUMBER:                    | 625-009-6          | 662-531    | 1 |