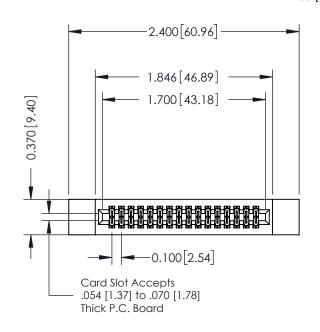

## **See Accompanying Pages for:**

- **Contact Bend Details**
- **Mounting Options**

342 / 392 Card Edge Connector Part Number: 392-032-540-212

YOUR CONNECTION TO QUALITY & SERVICE

342 ENG MASTER DATE: OCT. 06/09 J.LEE SHEET 1 OF 3