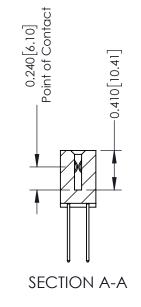

## **Contact Detail**

540-Wire Wrap .025 Sq.(0.64 Sq.) - Tail LG=.570(14.48) .100 [2.54] Contact Spacing x .200 [5.08] Row Spacing