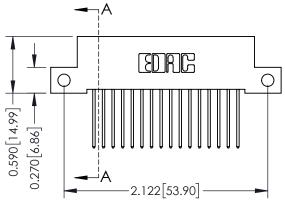

## **Mounting Option**

12-.128 (3.25) Dia. Side Mounting Holes

## **Contact Detail**

540-Wire Wrap .025 Sq.(0.64 Sq.) - Tail LG=.570(14.48) .100 [2.54] Contact Spacing x .200 [5.08] Row Spacing





## **See Accompanying Pages for:**

- **Contact Bend Details**
- **Mounting Options**



342 / 392 Card Edge Connector Part Number: 392-032-540-212

YOUR CONNECTION TO QUALITY & SERVICE

342 ENG MASTER DATE: OCT. 06/09 J.LEE SHEET 1 OF 3

342 Assembly

THIS IS A C.A.D. GENERATED DRAWING DO NOT MAKE MANUAL REVISIONS TO MASTER. ISSUE NUMBER

ORIGINAL

1



| 342 / 392 Series Card Edge Connector<br>Contact Bend Detail |                                                                                                                                                                                                  | ACAD REFERENCE NO. 342 ENG MASTER |             |                  |        |
|-------------------------------------------------------------|-----------------------------------------