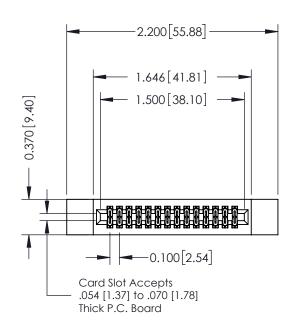

## **See Accompanying Pages for:**

- **Contact Bend Details**
- **Mounting Options**

THIS IS A C.A.D. GENERATED DRAWING DO NOT MAKE MANUAL REVISIONS TO MASTER. ISSUE NUMBER

ORIGINAL

1

| 342 / 392 Series Card Edge Connector<br>Contact Bend Detail |                                                                                                                                                                                                  | ACAD REFERENCE NO. 342 ENG MASTER |             |                  |        |
|-------------------------------------------------------------|--------------------------------------------------------------------------------------------------------------------------------------------------------------------------------------------------|-----------------------------------|-------------|------------------|--------|
|                                                             |                                                                                                                                                                                                  | DRAWN:                            | J.LEE       | DATE: OCT. 06/09 |        |
|                                                             |                                                                                                                                                                                                  | CHECKED:                          |             | DATE:            |        |
| TORONTO, ONTARIO                                            | THESE DRAWINGS AND SPECIFICATIONS ARE THE PROPERTY OF EDAC INC. AND SHALL NOT BE REPRODUCED, OR COPIED OR USED AS THE BASIS FOR THE MANUFACTURE OR SALE OF APPARATUS WITHOUT WRITTEN PERMISSION. | SCALE:                            | NTS         | SHEET :          | 2 OF 3 |
|                                                             |                                                                                                                                                                                                  | DRAWING                           | NUMBER      |                  | ISSUE  |
| YOUR CONNECTION TO QUALITY & SERVICE                        |                                                                                                                                                                                                  | 3                                 | 42 Assembly |                  | 1      |