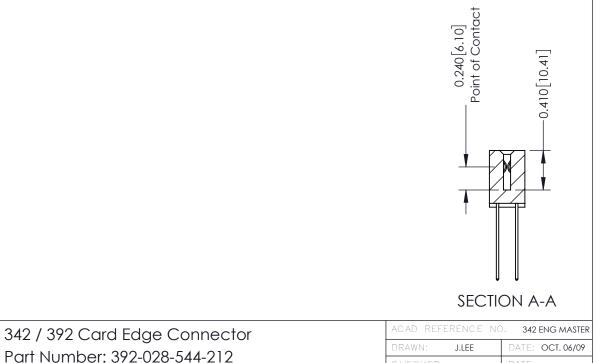

## **Mounting Option**

12-.128 (3.25) Dia. Side Mounting Holes

**Contact Detail** 

544-Wire Wrap .050x.025(1.27x0.64) - Tail LG=.760(19.30) DO NOT MAKE MANUAL REVISIONS TO MASTER .100 [2.54] Contact Spacing x .200 [5.08] Row Spacing

## **See Accompanying Pages for:**

- **Contact Bend Details**
- **Mounting Options**

THIS IS A C.A.D. GENERATED DRAWING DO NOT MAKE MANUAL REVISIONS TO MASTER. ISSUE NUMBER

ORIGINAL

1

| 342 / 392 Series Card Edge Connector<br>Contact Bend Detail |                                                                                                                                                                                                  | ACAD REFERENCE NO. 342 ENG MASTER |             |                  |        |
|-------------------------------------------------------------|--------------------------------------------------------------------------------------------------------------------------------------------------------------------------------------------------|-----------------------------------|-------------|------------------|--------|
|                                                             |                                                                                                                                                                                                  | DRAWN:                            | J.LEE       | DATE: OCT. 06/09 |        |
|                                                             |                                                                                                                                                                                                  | CHECKED:                          |             | DATE:            |        |
| TORONTO, ONTARIO                                            | THESE DRAWINGS AND SPECIFICATIONS ARE THE PROPERTY OF EDAC INC. AND SHALL NOT BE REPRODUCED, OR COPIED OR USED AS THE BASIS FOR THE MANUFACTURE OR SALE OF APPARATUS WITHOUT WRITTEN PERMISSION. | SCALE:                            | NTS         | SHEET :          | 2 OF 3 |
|                                                             |                                                                                                                                                                                                  | DRAWING                           | NUMBER      |                  | ISSUE  |
| YOUR CONNECTION TO QUALITY & SERVICE                        |                                                                                                                                                                                                  | 3                                 | 42 Assembly |                  | 1      |