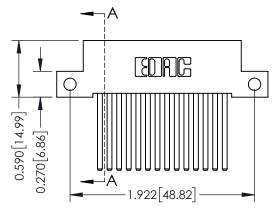

## **See Accompanying Pages for:**

- **Contact Bend Details**
- **Mounting Options**

THIS IS A C.A.D. GENERATED DRAWING DO NOT MAKE MANUAL REVISIONS TO MASTER. ISSUE NUMBER

ORIGINAL

1

| 342 / 392 Series Card Edge Connector<br>Contact Bend Detail |                                                                                                                                                                                                  | ACAD REFERENCE NO. 342 ENG MASTER |             |                  |        |
|-------------------------------------------------------------|--------------------------------------------------------------------------------------------------------------------------------------------------------------------------------------------------|-----------------------------------|-------------|------------------|--------|
|                                                             |                                                                                                                                                                                                  | DRAWN:                            | J.LEE       | DATE: OCT. 06/09 |        |
|                                                             |                                                                                                                                                                                                  | CHECKED:                          |             | DATE:            |        |
| TORONTO, ONTARIO                                            | THESE DRAWINGS AND SPECIFICATIONS ARE THE PROPERTY OF EDAC INC. AND SHALL NOT BE REPRODUCED, OR COPIED OR USED AS THE BASIS FOR THE MANUFACTURE OR SALE OF APPARATUS WITHOUT WRITTEN PERMISSION. | SCALE:                            | NTS         | SHEET :          | 2 OF 3 |
|                                                             |                                                                                                                                                                                                  | DRAWING                           | NUMBER      |                  | ISSUE  |
| YOUR CONNECTION TO QUALITY & SERVICE                        |                                                                                                                                                                                                  | 3                                 | 42 Assembly |                  | 1      |