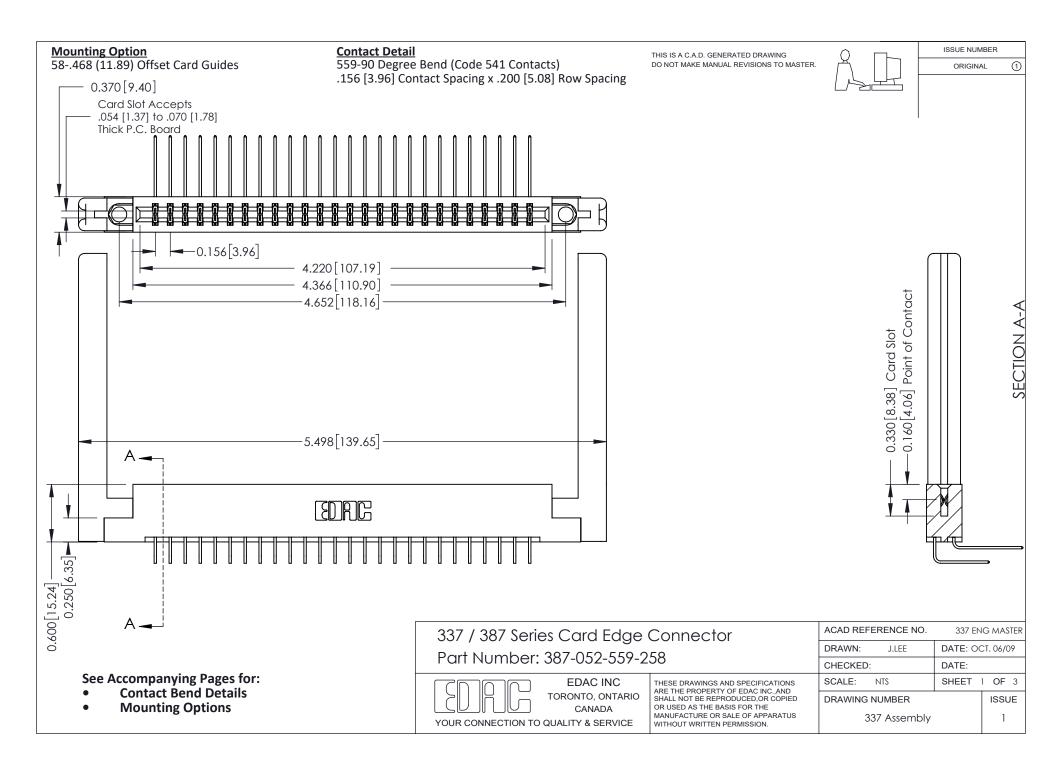

ISSUE NUMBER

ORIGINAL

1



| 337 / 387 Series Card Edge Connector<br>Contact Bend Detail           |                                                                                                                                                                                                  | ACAD REFERENCE NO. 337 E |                  | G MASTER      |
|-----------------------------------------------------------------------|--------------------------------------------------------------------------------------------------------------------------------------------------------------------------------------------------|--------------------------|------------------|---------------|
|                                                                       |