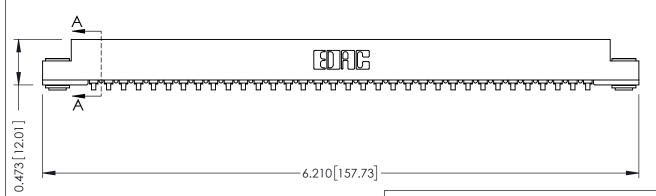

## SECTION A-A

**See Accompanying Pages for:** 

- **Contact Bend Details**
- **Mounting Options**

307 / 357 Card Edge Connector Part Number: 357-034-457-103

**EDAC INC** TORONTO, ONTARIO CANADA

THESE DRAWINGS AND SPECIFICATIONS ARE THE PROPERTY OF EDAC INC.,AND SHALL NOT BE REPRODUCED, OR COPIED OR USED AS THE BASIS FOR THE MANUFACTURE OR SALE OF APPARATUS WITHOUT WRITTEN PERMISSION.