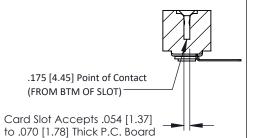

## SECTION A-A

**See Accompanying Pages for:** 

- **Contact Bend Details**
- **Mounting Options**

307 / 357 Card Edge Connector Part Number: 357-034-457-103

**EDAC INC** TORONTO, ONTARIO CANADA

THESE DRAWINGS AND SPECIFICATIONS ARE THE PROPERTY OF EDAC INC.,AND SHALL NOT BE REPRODUCED, OR COPIED OR USED AS THE BASIS FOR THE MANUFACTURE OR SALE OF APPARATUS WITHOUT WRITTEN PERMISSION.