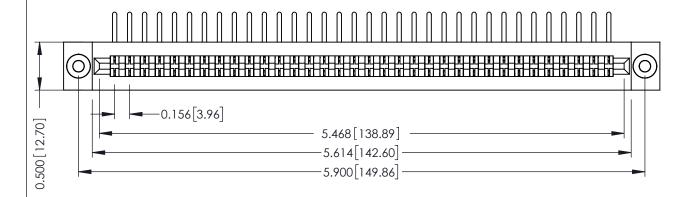

**Mounting Option** .116 (2.95) I.D. Floating Eyelets **Contact Detail** 

90 Degree Bend (Code 441 Contacts) .156 [3.96] Contact Spacing x .200 [5.08] Row Spacing

THIS IS A C.A.D. GENERATED DRAWING DO NOT MAKE MANUAL REVISIONS TO MASTER.