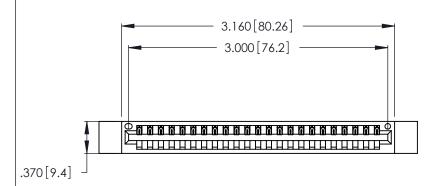

1

Card Slot Accepts .054 [1.37] to .070 [1.78] Thick P.C. Board .330 [8.38] Card Slot .160 [4.07] Point of Contact

- INSULATOR MATERIAL: THERMOPLASTIC POLYESTER, UL 94V-0 CONTACT MATERIAL; COPPER, NICKEL, TIN\_ALLOY CA-725
- CONTACT PLATING: GOLD ON THE MATING AREA, TIN-LEAD ON THE CONTACT TAILS, NICKEL UNDERPLATE

| 346/396 SERIES CARD EDGE CONNECTO | R |
|-----------------------------------|---|
| PART NUMBER: 346-023-500-612      |   |

YOUR CONNECTION TO QUALITY & SERVICE

**EDAC INC** TORONTO, ONTARIO CANADA

THESE DRAWINGS AND SPECIFICATIONS ARE THE PROPERTY OF EDAC INC.,AND SHALL NOT BE REPRODUCED, OR COPIED OR USED AS THE BASIS FOR THE MANUFACTURE OR SALE OF APPARATUS WITHOUT WRITTEN PERMISSION.