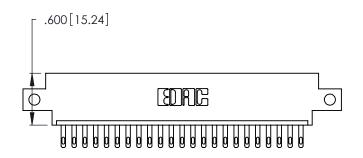

346/396 SERIES CARD EDGE CONNECTOR CONTACT CODE 555,556,558,559,560 DIMENSIONS

YOUR CONNECTION TO QUALITY & SERVICE

**EDAC INC** TORONTO, ONTARIO CANADA

THESE DRAWINGS AND SPECIFICATIONS ARE THE PROPERTY OF EDAC INC.,AND SHALL NOT BE REPRODUCED, OR COPIED OR USED AS THE BASIS FOR THE MANUFACTURE OR SALE OF APPARATUS WITHOUT WRITTEN PERMISSION.