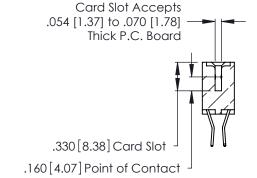

THIS IS A C.A.D. GENERATED DRAWING DO NOT MAKE MANUAL REVISIONS TO MASTER.

ISSUE NUMBER

ORIGINAL

1

**Contact Code 555** 

Contact Code 556

**Contact Code 558** 

**Contact Code 559** 

Contact Code 560

INSULATOR MATERIAL: THERMOPLASTIC POLYESTER, UL 94V-0 CONTACT MATERIAL; COPPER, NICKEL, TIN ALLOY CA-725 CONTACT PLATING: GOLD ON THE MATING AREA, TIN-LEAD

ON THE CONTACT TAILS, NICKEL UNDERPLATE

346/396 SERIES CARD EDGE CONNECTOR CONTACT CODE 555,556,558,559,560 DIMENSIONS

YOUR CONNECTION TO QUALITY & SERVICE

**EDAC INC** TORONTO, ONTARIO CANADA

THESE DRAWINGS AND SPECIFICATIONS ARE THE PROPERTY OF EDAC INC.,AND SHALL NOT BE REPRODUCED, OR COPIED OR USED AS THE BASIS FOR THE MANUFACTURE OR SALE OF APPARATUS WITHOUT WRITTEN PERMISSION.