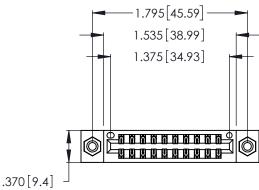

Contact Dimensions:
560-Extender Board Bend (Code 523 Contacts)
See Sheet 2 for Contact Code 555, 556, 558, 559, 560 Dimensions

- INSULATOR MATERIAL: THERMOPLASTIC POLYESTER, UL 94V-0 CONTACT MATERIAL; COPPER, NICKEL, TIN\_ALLOY CA-725
- CONTACT PLATING: GOLD ON THE MATING AREA, TIN-LEAD ON THE CONTACT TAILS, NICKEL UNDERPLATE

THIS IS A C.A.D. GENERATED DRAWING DO NOT MAKE MANUAL REVISIONS TO MASTER.

ISSUE NUMBER ORIGINAL 1

346/396 SERIES CARD EDGE CONNECTOR PART NUMBER: 346-020-560-808

**EDAC INC** TORONTO, ONTARIO CANADA

THESE DRAWINGS AND SPECIFICATIONS ARE THE PROPERTY OF EDAC INC., AND SHALL NOT BE REPRODUCED, OR COPIED OR USED AS THE BASIS FOR THE MANUFACTURE OR SALE OF APPARATUS WITHOUT WRITTEN PERMISSION.