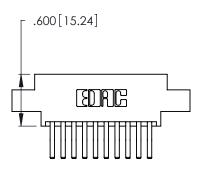

Contact Dimensions:
560-Extender Board Bend (Code 523 Contacts)
See Sheet 2 for Contact Code 555, 556, 558, 559, 560 Dimensions

- INSULATOR MATERIAL: THERMOPLASTIC POLYESTER, UL 94V-0 CONTACT MATERIAL; COPPER, NICKEL, TIN\_ALLOY CA-725
- CONTACT PLATING: GOLD ON THE MATING AREA, TIN-LEAD ON THE CONTACT TAILS, NICKEL UNDERPLATE

THIS IS A C.A.D. GENERATED DRAWING DO NOT MAKE MANUAL REVISIONS TO MASTER.

ISSUE NUMBER ORIGINAL 1

346/396 SERIES CARD EDGE CONNECTOR PART NUMBER: 346-020-560-808

**EDAC INC** TORONTO, ONTARIO CANADA

THESE DRAWINGS AND SPECIFICATIONS ARE THE PROPERTY OF EDAC INC., AND SHALL NOT BE REPRODUCED, OR COPIED OR USED AS THE BASIS FOR THE MANUFACTURE OR SALE OF APPARATUS WITHOUT WRITTEN PERMISSION.