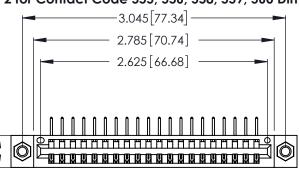

THIS IS A C.A.D. GENERATED DRAWING DO NOT MAKE MANUAL REVISIONS TO MASTER.

ISSUE NUMBER

ORIGINAL

1

**Contact Code 555** 

Contact Code 556

**Contact Code 558** 

**Contact Code 559** 

Contact Code 560

INSULATOR MATERIAL: THERMOPLASTIC POLYESTER, UL 94V-0 CONTACT MATERIAL; COPPER, NICKEL, TIN ALLOY CA-725 CONTACT PLATING: GOLD ON THE MATING AREA, TIN-LEAD

ON THE CONTACT TAILS, NICKEL UNDERPLATE

346/396 SERIES CARD EDGE CONNECTOR CONTACT CODE 555,556,558,559,560 DIMENSIONS

YOUR CONNECTION TO QUALITY & SERVICE

**EDAC INC** TORONTO, ONTARIO CANADA

THESE DRAWINGS AND SPECIFICATIONS ARE THE PROPERTY OF EDAC INC.,AND SHALL NOT BE REPRODUCED, OR COPIED OR USED AS THE BASIS FOR THE MANUFACTURE OR SALE OF APPARATUS WITHOUT WRITTEN PERMISSION.