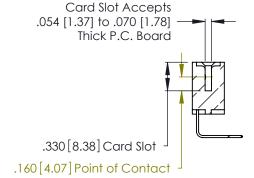

Contact Dimensions:
558-90 Degree Bend (Code 541 Contacts)
See Sheet 2 for Contact Code 555, 556, 558, 559, 560 Dimensions

.370 [9.4]

- INSULATOR MATERIAL: THERMOPLASTIC POLYESTER, UL 94V-0 CONTACT MATERIAL; COPPER, NICKEL, TIN ALLOY CA-725
- CONTACT PLATING: GOLD ON THE MATING AREA, TIN-LEAD ON THE CONTACT TAILS, NICKEL UNDERPLATE

THIS IS A C.A.D. GENERATED DRAWING DO NOT MAKE MANUAL REVISIONS TO MASTER.

ISSUE NUMBER ORIGINAL 1

346/396 SERIES CARD EDGE CONNECTOR PART NUMBER: 346-020-558-107

**EDAC INC** TORONTO, ONTARIO CANADA

THESE DRAWINGS AND SPECIFICATIONS ARE THE PROPERTY OF EDAC INC., AND SHALL NOT BE REPRODUCED, OR COPIED OR USED AS THE BASIS FOR THE MANUFACTURE OR SALE OF APPARATUS WITHOUT WRITTEN PERMISSION.