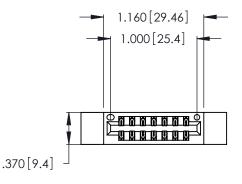

<u>Contact Dimensions:</u>
556-Extender Board Bend (Code 520 Contacts)
See Sheet 2 for Contact Code 555, 556, 558, 559, 560 Dimensions

THIS IS A C.A.D. GENERATED DRAWING DO NOT MAKE MANUAL REVISIONS TO MASTER.

ISSUE NUMBER

ORIGINAL

1

.054 [1.37] to .070 [1.78] Thick P.C. Board .330 [8.38] Card Slot .160 [4.07] Point of Contact

Card Slot Accepts

INSULATOR MATERIAL: THERMOPLASTIC POLYESTER, UL 94V-0 CONTACT MATERIAL; COPPER, NICKEL, TIN\_ALLOY CA-725

CONTACT PLATING: GOLD ON THE MATING AREA, TIN-LEAD ON THE CONTACT TAILS, NICKEL UNDERPLATE

346/396 SERIES CARD EDGE CONNECTOR PART NUMBER: 346-014-556-212

**EDAC INC** TORONTO, ONTARIO CANADA

THESE DRAWINGS AND SPECIFICATIONS ARE THE PROPERTY OF EDAC INC., AND SHALL NOT BE REPRODUCED, OR COPIED OR USED AS THE BASIS FOR THE MANUFACTURE OR SALE OF APPARATUS WITHOUT WRITTEN PERMISSION.