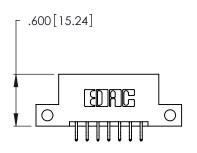

<u>Contact Dimensions:</u>
556-Extender Board Bend (Code 520 Contacts)
See Sheet 2 for Contact Code 555, 556, 558, 559, 560 Dimensions

THIS IS A C.A.D. GENERATED DRAWING DO NOT MAKE MANUAL REVISIONS TO MASTER.

ISSUE NUMBER

ORIGINAL

1

.054 [1.37] to .070 [1.78] Thick P.C. Board .330 [8.38] Card Slot .160 [4.07] Point of Contact

Card Slot Accepts

INSULATOR MATERIAL: THERMOPLASTIC POLYESTER, UL 94V-0 CONTACT MATERIAL; COPPER, NICKEL, TIN\_ALLOY CA-725

CONTACT PLATING: GOLD ON THE MATING AREA, TIN-LEAD ON THE CONTACT TAILS, NICKEL UNDERPLATE

346/396 SERIES CARD EDGE CONNECTOR PART NUMBER: 346-014-556-212

**EDAC INC** TORONTO, ONTARIO CANADA

THESE DRAWINGS AND SPECIFICATIONS ARE THE PROPERTY OF EDAC INC., AND SHALL NOT BE REPRODUCED, OR COPIED OR USED AS THE BASIS FOR THE MANUFACTURE OR SALE OF APPARATUS WITHOUT WRITTEN PERMISSION.