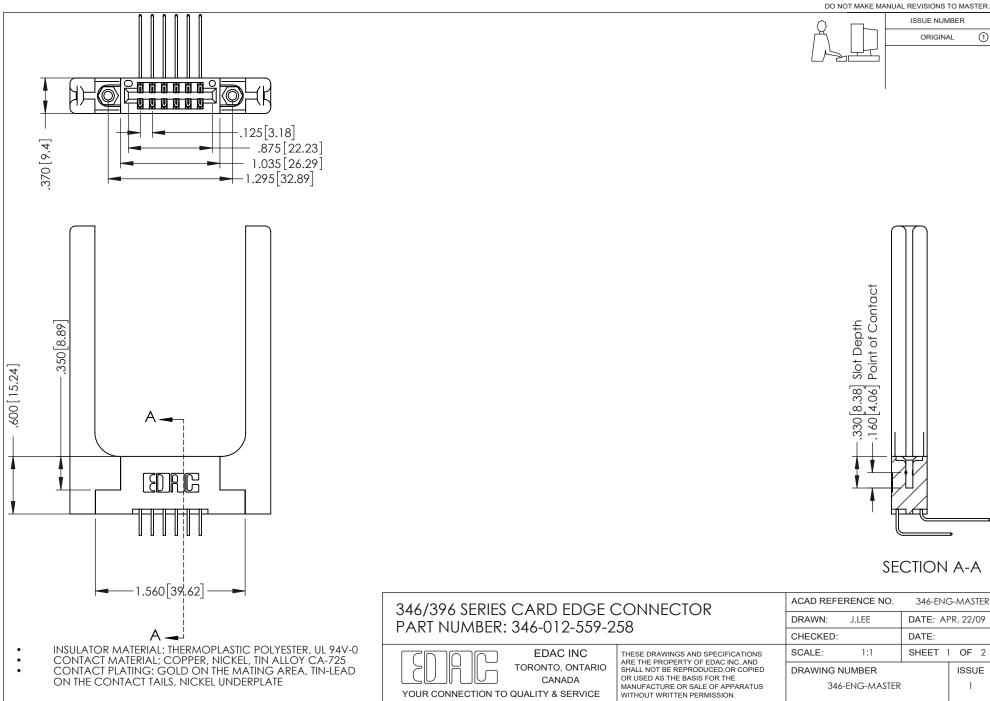

## **Contact Code 556**

INSULATOR MATERIAL: THERMOPLASTIC POLYESTER, UL 94V-0 CONTACT MATERIAL; COPPER, NICKEL, TIN ALLOY CA-725 CONTACT PLATING: GOLD ON THE MATING AREA, TIN-LEAD

ON THE CONTACT TAILS, NICKEL UNDERPLATE

## 346/396 SERIES CARD EDGE CONNECTOR CONTACT CODE 555,556,558,559,560 DIMENSIONS

YOUR CONNECTION TO QUALITY & SERVICE

**EDAC INC** TORONTO, ONTARIO CANADA

THESE DRAWINGS AND SPECIFICATIONS ARE THE PROPERTY OF EDAC INC.,AND SHALL NOT BE REPRODUCED, OR COPIED OR USED AS THE BASIS FOR THE MANUFACTURE OR SALE OF APPARATUS WITHOUT WRITTEN PERMISSION.