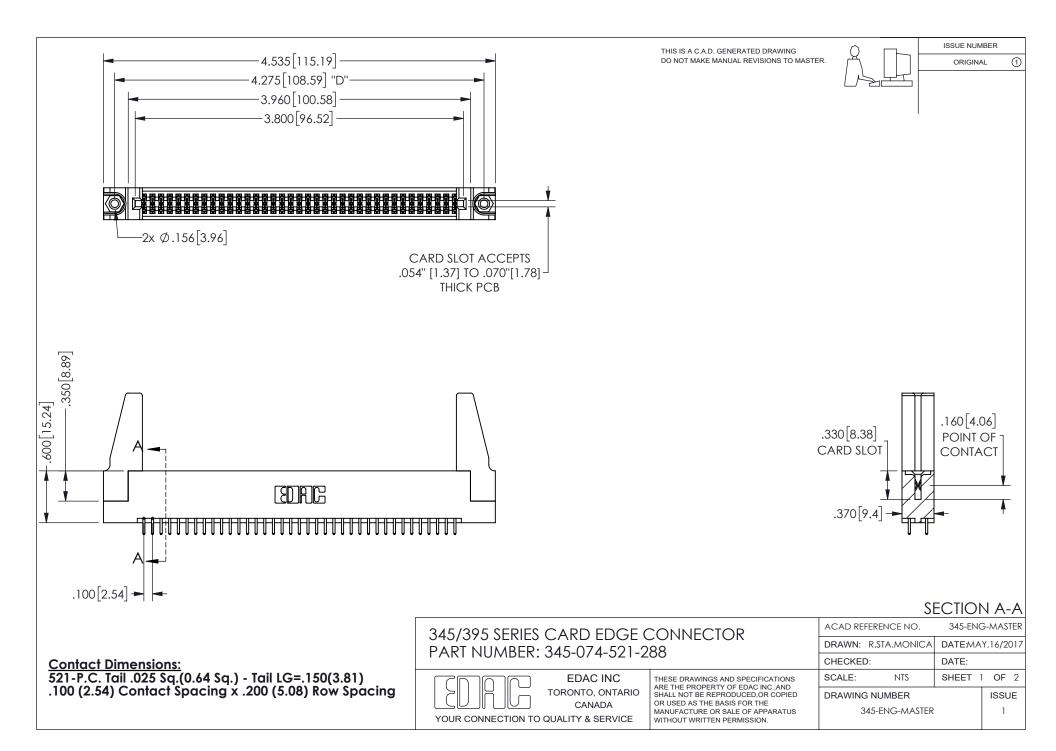

ISSUE NUMBER ORIGINAL

1

**Contact Code 558** 

Contact Code 559

Contact Code 560

INSULATOR MATERIAL: THERMOPLASTIC POLYESTER, UL 94V-0 DAP MATERIAL AVAILABLE UPON REQUEST

CONTACT MATERIAL; COPPER ALLOY

CONTACT PLATING: GOLD ON THE MATING AREA, TIN PLATING ON THE CONTACT TAILS, NICKEL UNDERPLATE

## 345/395 SERIES CARD EDGE CONNECTOR CONTACT CODE 555,556,558,559,560 DIMENSIONS

YOUR CONNECTION TO QUALITY & SERVICE

**EDAC INC** TORONTO, ONTARIO CANADA

THESE DRAWINGS AND SPECIFICATIONS ARE THE PROPERTY OF EDAC INC.,AND SHALL NOT BE REPRODUCED, OR COPIED OR USED AS THE BASIS FOR THE MANUFACTURE OR SALE OF APPARATUS WITHOUT WRITTEN PERMISSION.

| ACAD REFERENCE NO.  | 345-ENG-MASTER   |
|---------------------|------------------|
| DRAWN: R.STA.MONICA | DATE:MAY.16/2017 |
| CHECKED:            | DATE:            |
| SCALE: 1:1          | SHEET 2 OF 2     |
| DRAWING NUMBER      | ISSUE            |
| 345-ENG-MASTER      | 1                |