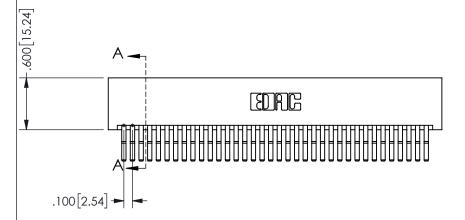

THIS IS A C.A.D. GENERATED DRAWING DO NOT MAKE MANUAL REVISIONS TO MASTER.

ISSUE NUMBER

ORIGINAL

1

<u>Contact Dimensions:</u>
560-Extender Board Bend (Code 523 Contacts)
See Sheet 2 for Contact Code 555, 556, 558, 559, 560 **Dimensions** 

SECTION A-A

ISSUE NUMBER ORIGINAL

1

**Contact Code 558** 

Contact Code 559

Contact Code 560

INSULATOR MATERIAL: THERMOPLASTIC POLYESTER, UL 94V-0 DAP MATERIAL AVAILABLE UPON REQUEST

CONTACT MATERIAL; COPPER ALLOY