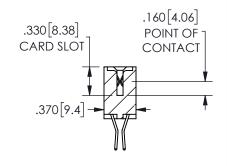

SECTION A-A

ISSUE NUMBER ORIGINAL

1

**Contact Code 558** 

Contact Code 559

Contact Code 560

INSULATOR MATERIAL: THERMOPLASTIC POLYESTER, UL 94V-0 DAP MATERIAL AVAILABLE UPON REQUEST

CONTACT MATERIAL; COPPER ALLOY

CONTACT PLATING: GOLD ON THE MATING AREA, TIN PLATING ON THE CONTACT TAILS, NICKEL UNDERPLATE