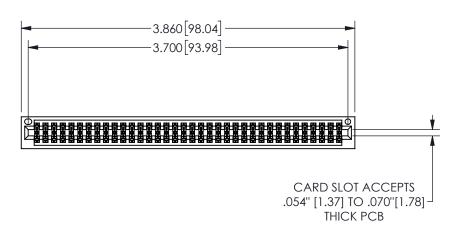

345/395 SERIES CARD EDGE CONNECTOR PART NUMBER: 345-072-560-201

YOUR CONNECTION TO QUALITY & SERVICE

**EDAC INC** TORONTO, ONTARIO CANADA

THESE DRAWINGS AND SPECIFICATIONS ARE THE PROPERTY OF EDAC INC.,AND SHALL NOT BE REPRODUCED, OR COPIED OR USED AS THE BASIS FOR THE MANUFACTURE OR SALE OF APPARATUS WITHOUT WRITTEN PERMISSION.

THIS IS A C.A.D. GENERATED DRAWING DO NOT MAKE MANUAL REVISIONS TO MASTER.

ISSUE NUMBER

ORIGINAL

1

<u>Contact Dimensions:</u>
560-Extender Board Bend (Code 523 Contacts)
See Sheet 2 for Contact Code 555, 556, 558, 559, 560 **Dimensions** 