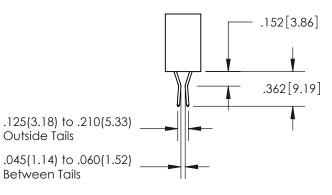

ISSUE NUMBER ORIGINAL

1

**Contact Code 558** 

**Contact Code 559** 

**Contact Code 560** 

- INSULATOR MATERIAL: THERMOPLASTIC POLYESTER, UL 94V-0
- DAP MATERIAL AVAILABLE UPON REQUEST
- CONTACT MATERIAL; COPPER ALLOY

CONTACT PLATING: GOLD ON THE MATING AREA, TIN PLATING ON THE CONTACT TAILS, NICKEL UNDERPLATE

\*FOR ALL OTHER SPECIFICATIONS REFER TO SHEET 3\*

## 345/395 SERIES CARD EDGE CONNECTOR CONTACT CODE 555,556,558,559,560 DIMENSIONS

YOUR CONNECTION TO QUALITY & SERVICE

**EDAC INC** TORONTO, ONTARIO CANADA

THESE DRAWINGS AND SPECIFICATIONS ARE THE PROPERTY OF EDAC INC.,AND SHALL NOT BE REPRODUCED, OR COPIED OR USED AS THE BASIS FOR THE MANUFACTURE OR SALE OF APPARATUS WITHOUT WRITTEN PERMISSION.