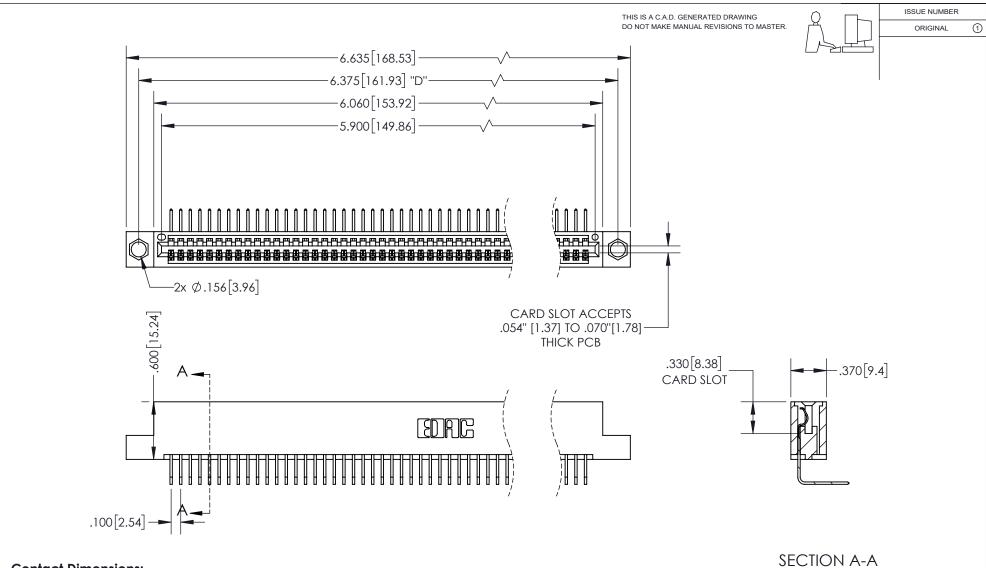

**Contact Dimensions:** 558-90 Degree Bend (Code 541 Contacts) See Sheet 2 for Contact Code 555, 556, 558, 559, 560 Dimensions

INSULATOR MATERIAL: THERMOPLASTIC PBT, UL 94V-0 CONTACT MATERIAL; COPPER TIN ALLOY CONTACT PLATING: GOLD ON THE MATING AREA, TIN PLATING ON THE CONTACT TAILS, NICKEL UNDERPLATE

## 345/395 SERIES CARD EDGE CONNECTOR PART NUMBER: 345-058-558-104

YOUR CONNECTION TO QUALITY & SERVICE

**EDAC INC** TORONTO, ONTARIO CANADA

THESE DRAWINGS AND SPECIFICATIONS ARE THE PROPERTY OF EDAC INC., AND SHALL NOT BE REPRODUCED, OR COPIED OR USED AS THE BASIS FOR THE MANUFACTURE OR SALE OF APPARATUS WITHOUT WRITTEN PERMISSION.

| ACAD REFERENCE NO.  | 345-ENG | 9-MASTER  |
|---------------------|---------|-----------|
| DRAWN: R.STA.MONICA | DATE:MA | Y.16/2017 |
| CHECKED:            | DATE:   |           |
| SCALE: 1:1          | SHEET 1 | OF 2      |
| DRAWING NUMBER      |         | ISSUE     |
| 345-ENG-MASTER      |         | 1         |
|                     |         |           |