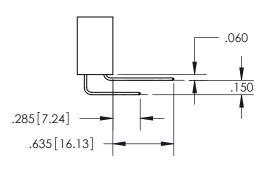

ISSUE NUMBER ORIGINAL

1

**Contact Code 558** 

**Contact Code 559** 

**Contact Code 560** 

- INSULATOR MATERIAL: THERMOPLASTIC POLYESTER, UL 94V-0
- DAP MATERIAL AVAILABLE UPON REQUEST
- CONTACT MATERIAL; COPPER ALLOY

CONTACT PLATING: GOLD ON THE MATING AREA, TIN PLATING ON THE CONTACT TAILS, NICKEL UNDERPLATE

\*FOR ALL OTHER SPECIFICATIONS REFER TO SHEET 3\*

## 345/395 SERIES CARD EDGE CONNECTOR CONTACT CODE 555,556,558,559,560 DIMENSIONS

YOUR CONNECTION TO QUALITY & SERVICE

**EDAC INC** TORONTO, ONTARIO CANADA

THESE DRAWINGS AND SPECIFICATIONS ARE THE PROPERTY OF EDAC INC.,AND SHALL NOT BE REPRODUCED, OR COPIED OR USED AS THE BASIS FOR THE MANUFACTURE OR SALE OF APPARATUS WITHOUT WRITTEN PERMISSION.