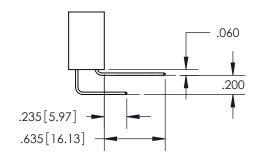

ISSUE NUMBER ORIGINAL

1

**Contact Code 558** 

**Contact Code 559** 

**Contact Code 560** 

- INSULATOR MATERIAL: THERMOPLASTIC POLYESTER, UL 94V-0
- DAP MATERIAL AVAILABLE UPON REQUEST
- CONTACT MATERIAL; COPPER ALLOY

CONTACT PLATING: GOLD ON THE MATING AREA, TIN PLATING ON THE CONTACT TAILS, NICKEL UNDERPLATE

\*FOR ALL OTHER SPECIFICATIONS REFER TO SHEET 3\*

## 345/395 SERIES CARD EDGE CONNECTOR CONTACT CODE 555,556,558,559,560 DIMENSIONS

YOUR CONNECTION TO QUALITY & SERVICE

**EDAC INC** TORONTO, ONTARIO CANADA

THESE DRAWINGS AND SPECIFICATIONS ARE THE PROPERTY OF EDAC INC.,AND SHALL NOT BE REPRODUCED, OR COPIED OR USED AS THE BASIS FOR THE MANUFACTURE OR SALE OF APPARATUS WITHOUT WRITTEN PERMISSION.