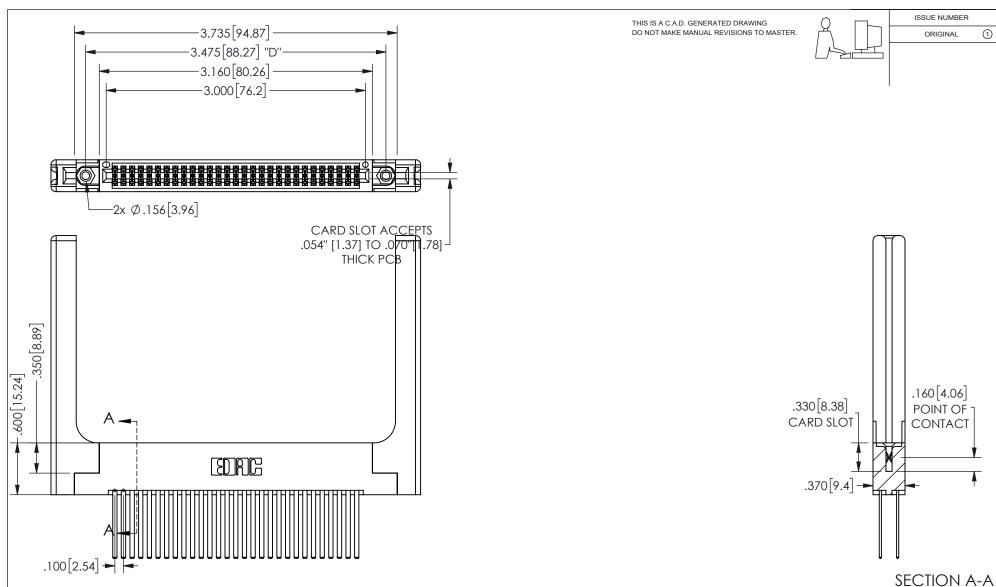

<u>Contact Dimensions:</u> 544-Wire Wrap .050x.025(1.27x0.64) - Tail LG=.750(19.05)

.100 (2.54) Contact Spacing x .200 (5.08) Row Spacing

345/395 SERIES CARD EDGE CONNECTOR PART NUMBER: 345-058-544-258

YOUR CONNECTION TO QUALITY & SERVICE

ISSUE NUMBER ORIGINAL

1

**Contact Code 558** 

Contact Code 559

**Contact Code 560** 

INSULATOR MATERIAL: THERMOPLASTIC POLYESTER, UL 94V-0 DAP MATERIAL AVAILABLE UPON REQUEST

CONTACT MATERIAL; COPPER ALLOY

CONTACT PLATING: GOLD ON THE MATING AREA, TIN PLATING ON THE CONTACT TAILS, NICKEL UNDERPLATE