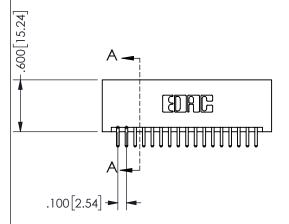

SECTION A-A

ISSUE NUMBER ORIGINAL

1

**Contact Code 558** 

Contact Code 559

**Contact Code 560** 

INSULATOR MATERIAL: THERMOPLASTIC POLYESTER, UL 94V-0

DAP MATERIAL AVAILABLE UPON REQUEST

CONTACT MATERIAL; COPPER ALLOY

CONTACT PLATING: GOLD ON THE MATING AREA, TIN PLATING ON THE CONTACT TAILS, NICKEL UNDERPLATE