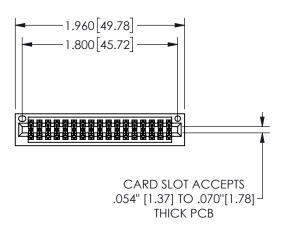

## 345/395 SERIES CARD EDGE CONNECTOR PART NUMBER: 345-034-520-201

YOUR CONNECTION TO QUALITY & SERVICE

**EDAC INC** TORONTO, ONTARIO CANADA

THESE DRAWINGS AND SPECIFICATIONS ARE THE PROPERTY OF EDAC INC.,AND SHALL NOT BE REPRODUCED, OR COPIED OR USED AS THE BASIS FOR THE MANUFACTURE OR SALE OF APPARATUS WITHOUT WRITTEN PERMISSION.