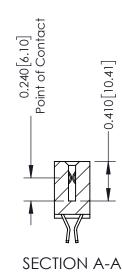

**Mounting Option** 

12-.128 (3.25) Dia. Side Mounting Holes

**Contact Detail** 

555-Extender Board Bend (Code 500 Contacts) .100 [2.54] Contact Spacing x .200 [5.08] Row Spacing

342 Assembly

THIS IS A C.A.D. GENERATED DRAWING DO NOT MAKE MANUAL REVISIONS TO MASTER. ISSUE NUMBER

ORIGINAL

1

| 342 / 392 Series Card Edge Connector<br>Contact Bend Detail |                                                                                                                                                                                                  | ACAD REFERENCE NO. 342 ENG MASTER |             |                  |        |
|-------------------------------------------------------------|--------------------------------------------------------------------------------------------------------------------------------------------------------------------------------------------------|-----------------------------------|-------------|------------------|--------|
|                                                             |                                                                                                                                                                                                  | DRAWN:                            | J.LEE       | DATE: OCT. 06/09 |        |
|                                                             |                                                                                                                                                                                                  | CHECKED:                          |             | DATE:            |        |
| TORONTO, ONTARIO                                            | THESE DRAWINGS AND SPECIFICATIONS ARE THE PROPERTY OF EDAC INC. AND SHALL NOT BE REPRODUCED, OR COPIED OR USED AS THE BASIS FOR THE MANUFACTURE OR SALE OF APPARATUS WITHOUT WRITTEN PERMISSION. | SCALE:                            | NTS         | SHEET :          | 2 OF 3 |
|                                                             |                                                                                                                                                                                                  | DRAWING                           | NUMBER      |                  | ISSUE  |
| YOUR CONNECTION TO QUALITY & SERVICE                        |                                                                                                                                                                                                  | 3                                 | 42 Assembly |                  | 1      |