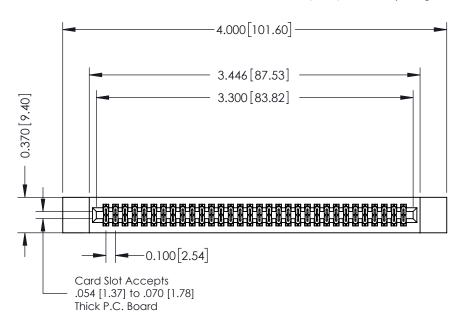

## **See Accompanying Pages for:**

- **Contact Bend Details**
- **Mounting Options**

342 / 392 Card Edge Connector Part Number: 342-064-555-212

YOUR CONNECTION TO QUALITY & SERVICE

CANADA

342 ENG MASTER J.LEE DATE: OCT. 06/09 SHEET 1 OF 3

342 Assembly

THIS IS A C.A.D. GENERATED DRAWING DO NOT MAKE MANUAL REVISIONS TO MASTER. ISSUE NUMBER

ORIGINAL

1

| 342 / 392 Series Card Edge Connector<br>Contact Bend Detail |                                                                                                                                                                                                  | ACAD REFERENCE NO. 342 ENG MASTER |             |                  |        |
|-------------------------------------------------------------|--------------------------------------------------------------------------------------------------------------------------------------------------------------------------------------------------|-----------------------------------|-------------|------------------|--------|
|                                                             |                                                                                                                                                                                                  | DRAWN:                            | J.LEE       | DATE: OCT. 06/09 |        |
|                                                             |                                                                                                                                                                                                  | CHECKED:                          |             | DATE:            |        |
| TORONTO, ONTARIO                                            | THESE DRAWINGS AND SPECIFICATIONS ARE THE PROPERTY OF EDAC INC. AND SHALL NOT BE REPRODUCED, OR COPIED OR USED AS THE BASIS FOR THE MANUFACTURE OR SALE OF APPARATUS WITHOUT WRITTEN PERMISSION. | SCALE:                            | NTS         | SHEET :          | 2 OF 3 |
|                                                             |                                                                                                                                                                                                  | DRAWING                           | NUMBER      |                  | ISSUE  |
| YOUR CONNECTION TO QUALITY & SERVICE                        |                                                                                                                                                                                                  | 3                                 | 42 Assembly |                  | 1      |