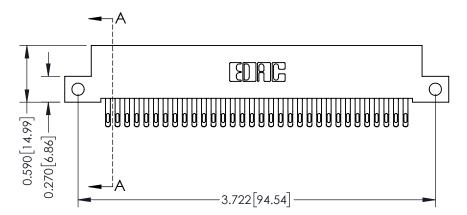

## **See Accompanying Pages for:**

- **Contact Bend Details**
- **Mounting Options**

342 / 392 Card Edge Connector Part Number: 342-064-555-212

YOUR CONNECTION TO QUALITY & SERVICE

CANADA

342 ENG MASTER J.LEE DATE: OCT. 06/09 SHEET 1 OF 3

THIS IS A C.A.D. GENERATED DRAWING DO NOT MAKE MANUAL REVISIONS TO MASTER

ISSUE NUMBER

ORIGINAL

1

| 342 / 392 Card Edge Connector<br>Mounting Options |                                                                                                                                                                                                 | ACAD REFERENCE NO. 342 ENG MASTER |                         |        |  |  |
|---------------------------------------------------|-------------------------------------------------------------------------------------------------------------------------------------------------------------------------------------------------|-----------------------------------|-------------------------|--------|--|--|
|                                                   |                                                                                                                                                                                                 | DRAWN: J.LEE                      | DATE: <b>OCT. 06/09</b> |        |  |  |
|                                                   |                                                                                                                                                                                                 | CHECKED:                          | DATE:                   |        |  |  |
| TORONTO, ONTARIO                                  | THESE DRAWINGS AND SPECIFICATIONS ARE THE PROPERTY OF EDAC INC.,AND SHALL NOT BE REPRODUCED,OR COPIED OR USED AS THE BASIS FOR THE MANUFACTURE OR SALE OF APPARATUS WITHOUT WRITTEN PERMISSION. | SCALE: NTS                        | SHEET :                 | 3 OF 3 |  |  |
|                                                   |                                                                                                                                                                                                 | DRAWING NUMBER                    | •                       | ISSUE  |  |  |
| YOUR CONNECTION TO QUALITY & SERVICE              |                                                                                                                                                                                                 | 342 Assembly                      |                         | 1      |  |  |