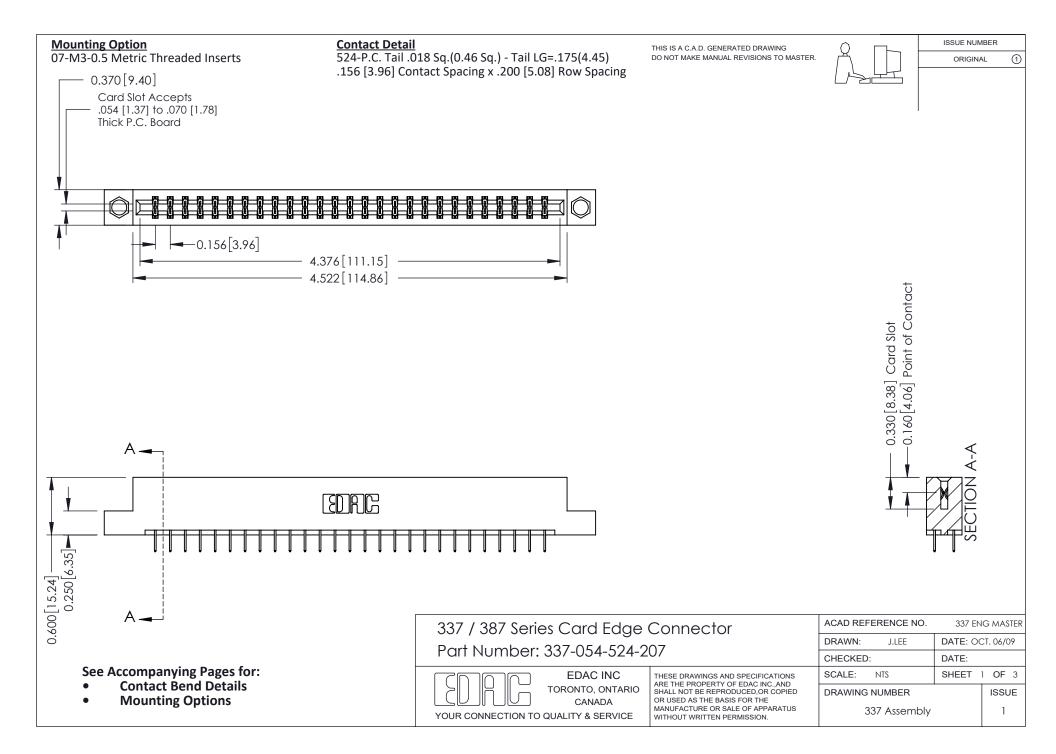

ISSUE NUMBER

ORIGINAL

1



| 337 / 387 Series Card Edge Connector<br>Contact Bend Detail           |                                                                                                                                                                                                  | ACAD REFERENCE NO. 337 E |                  | G MASTER      |
|-----------------------------------------------------------------------|--------------------------------------------------------------------------------------------------------------------------------------------------------------------------------------------------|--------------------------|------------------|---------------|
|                                                                       |