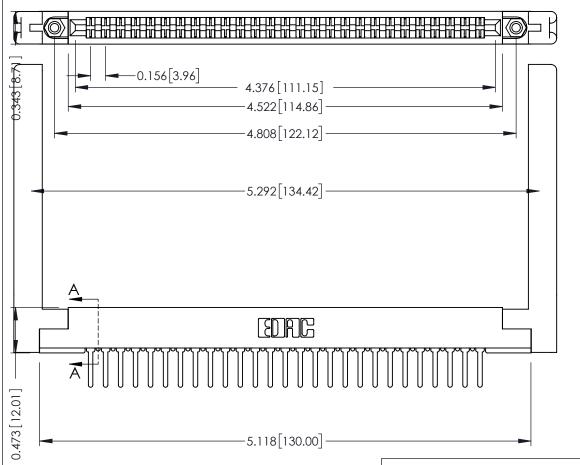

**Mounting Option** .344 (8.74) Offset Card Guides

**Contact Detail** 

PC Tail .046x.013(1.17x0.33) - Tail LG=.358(9.09) .156 [3.96] Contact Spacing x .200 [5.08] Row Spacing

SECTION A-A

.095 [2.41] Point of Contact (FROM BTM OF SLOT)

Card Slot Accepts .054 [1.37] to .070 [1.78] Thick P.C. Board

**See Accompanying Pages for:** 

- **Contact Bend Details**
- **Mounting Options**

307 / 357 Card Edge Connector Part Number: 307-054-422-268