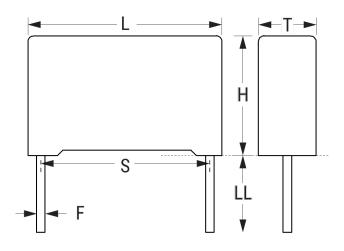

## Aliases (60GI4150AA30K)

R60, Film, Metallized Polyester, Automotive Grade, 1.5 uF, 10%, 160 VDC, 85°C, Lead Spacing = 15mm

Click here for the 3D model.

| Dimensions |                 |
|------------|-----------------|
| L          | 18mm +0.5mm     |
| н          | 14.5mm +0.1mm   |
| т          | 8.5mm +0.2mm    |
| S          | 15mm +/-0.4mm   |
| LL         | 4mm +1.5mm      |
| F          | 0.8mm +/-0.05mm |