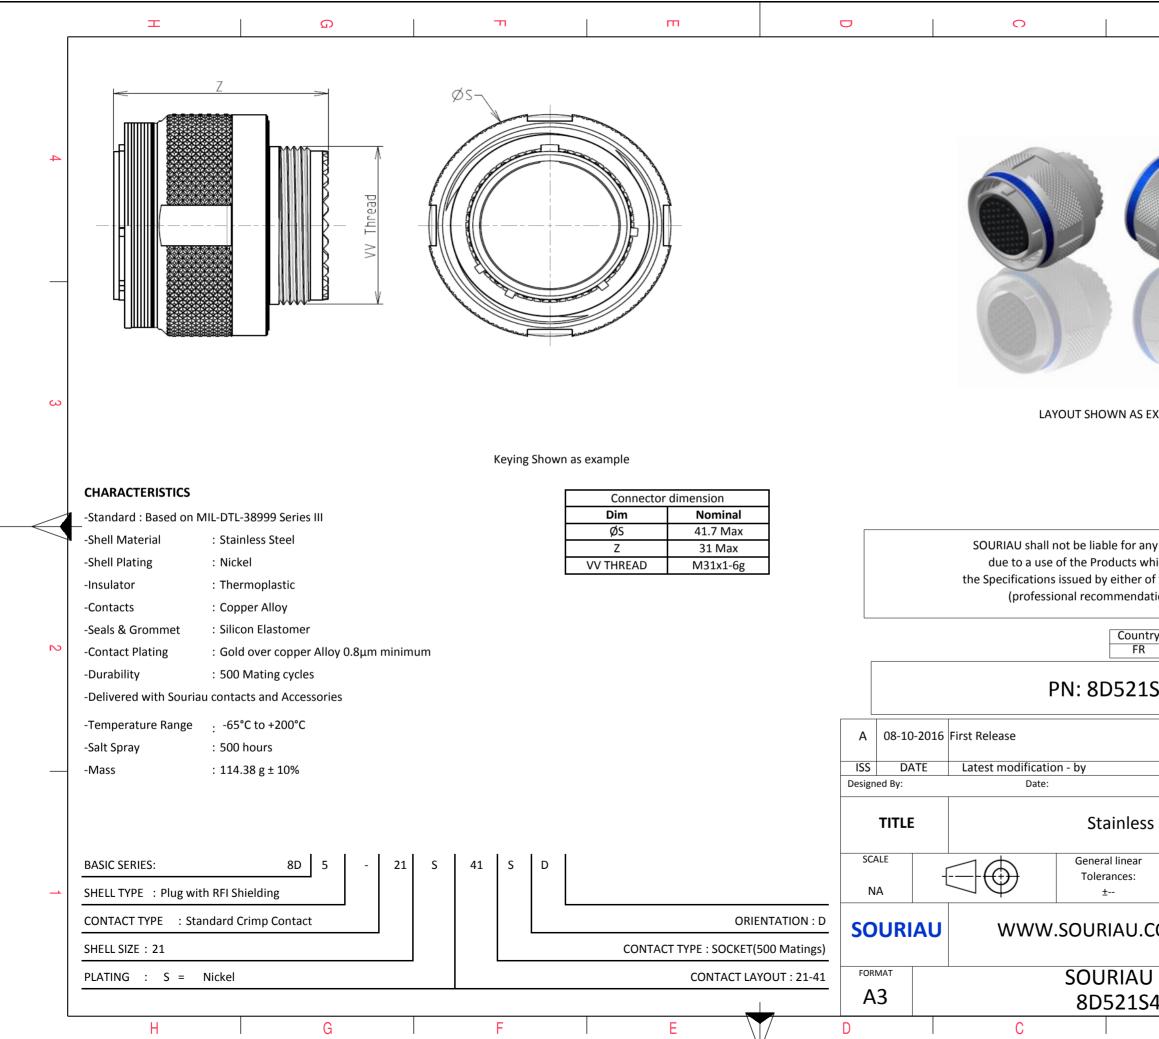

| ar NPRDS / PROJECT<br>Bar Steel Plug 8D series<br>Bar Steel Plug 8D seri |                                                                                      |                                                                |                                |       |        |   |  |
|------------------------------------------------------------------------------------------------------------------------------------------------------------------------------------------------------------------------------------------------------------------------------------------------------------------------------------------------------------------------------------------------------------------------------------------------------------------------------------------------------------------------------------------------------------------------------------------------------------------------------------------------------------------------------------------------------------------------------------------------------------------------------------------------------------------------------------------------------------------------------------------------------------------------------------------------------------------------------------------------------------------------------------------------------------------------------------------------------------------------------------------------------------------------------------------------------------------------------------------------------------------------------------------------------------------------------------------------------------------------------------------------------------------------------------------------------------------------------------------------------------------------------------------------------------------------------------------------------------------------------------------------------------------------------------------------------------------------------------------------------------------------------------------------------------------------------------------------------------------------------------------------------------------------------------------------------------------------------------------------------------------------------------------------------------------------------------------------------------------------------------------------------------------------------------------------------------------------------------------------------------------------------------------------|--------------------------------------------------------------------------------------|----------------------------------------------------------------|--------------------------------|-------|--------|---|--|
| Image: Sexample       3         Sexample       3         Image: Sexample       3         Sexample       3         Image: Sexample       4         Image: Sexample <td>Φ</td> <td></td> <td></td> <td>A</td> <td></td> <td></td>                                                                                                                                                                                                                                                                                                                                                                                                                                                                                                                                                                                                                                                                                                                                                                                                                                                                                                                                                                                                                                                                                                                                                                                                                                | Φ                                                                                    |                                                                |                                | A     |        |   |  |
| AS EXAMPLE  T any non-conformity or damage s which does not comply with er of the Parties or by a third party ndation, technical notice.)  Intry Jurisdiction & Control List FR Not Listed  2  1  1  1  2  1  2  1  2  1  2  1  2  1  2  1  2  1  2  1  2  1  2  1  2  1  2  1  1                                                                                                                                                                                                                                                                                                                                                                                                                                                                                                                                                                                                                                                                                                                                                                                                                                                                                                                                                                                                                                                                                                                                                                                                                                                                                                                                                                                                                                                                                                                                                                                                                                                                                                                                                                                                                                                                                                                                                                                                              |                                                                                      |                                                                |                                |       |        | 4 |  |
| s which does not comply with<br>er of the Parties or by a third party<br>indation, technical notice.)<br><u>untry Jurisdiction &amp; Control List<br/>FR Not Listed</u> 2<br>2<br>2<br>2<br>2<br>2<br>2<br>2<br>2<br>2                                                                                                                                                                                                                                                                                                                                                                                                                                                                                                                                                                                                                                                                                                                                                                                                                                                                                                                                                                                                                                                                                                                                                                                                                                                                                                                                                                                                                                                                                                                                                                                                                                                                                                                                                                                                                                                                                                                                                                                                                                                                         | AS EXAMPLE                                                                           |                                                                |                                |       |        | 3 |  |
| CUSTOMER DRAWING         ess Steel Plug 8D series         ar       NPRDS / PROJECT         859         J.COM         This document is the property of SOURIAU it must not be reproduced or communicated without permission         NU DRG N°         S41SD-C                                                                                                                                                                                                                                                                                                                                                                                                                                                                                                                                                                                                                                                                                                                                                                                                                                                                                                                                                                                                                                                                                                                                                                                                                                                                                                                                                                                                                                                                                                                                                                                                                                                                                                                                                                                                                                                                                                                                                                                                                                   | s which does no<br>er of the Parties<br>ndation, technic                             | ot comply w<br>s or by a thir<br>cal notice.)<br>urisdiction & | ith<br>rd party<br>& Control I | ist   |        | 2 |  |
| CUSTOMER DRAWING         ess Steel Plug 8D series         ar       NPRDS / PROJECT         859         J.COM         This document is the property of SOURIAU it must not be reproduced or communicated without permission         NU DRG N°         S41SD-C                                                                                                                                                                                                                                                                                                                                                                                                                                                                                                                                                                                                                                                                                                                                                                                                                                                                                                                                                                                                                                                                                                                                                                                                                                                                                                                                                                                                                                                                                                                                                                                                                                                                                                                                                                                                                                                                                                                                                                                                                                   |                                                                                      |                                                                |                                |       | MOD N° |   |  |
| ar NPRDS / PROJECT<br>859<br>J.COM<br>This document is the property of<br>SOURIAU<br>it must not be reproduced or<br>communicated without permission<br>NU DRG N°<br>SHEET<br>1/2                                                                                                                                                                                                                                                                                                                                                                                                                                                                                                                                                                                                                                                                                                                                                                                                                                                                                                                                                                                                                                                                                                                                                                                                                                                                                                                                                                                                                                                                                                                                                                                                                                                                                                                                                                                                                                                                                                                                                                                                                                                                                                              |                                                                                      | CUST                                                           | OMER DR                        | AWING |        |   |  |
| 859     1       J.COM     This document is the property of SOURIAU it must not be reproduced or communicated without permission     1       NU DRG N°     SHEET       S41SD-C     1/2                                                                                                                                                                                                                                                                                                                                                                                                                                                                                                                                                                                                                                                                                                                                                                                                                                                                                                                                                                                                                                                                                                                                                                                                                                                                                                                                                                                                                                                                                                                                                                                                                                                                                                                                                                                                                                                                                                                                                                                                                                                                                                          | ess Steel Plug 8D series                                                             |                                                                |                                |       |        |   |  |
| J.COM This document is the property of SOURIAU it must not be reproduced or communicated without permission SHEET S41SD-C 1/2                                                                                                                                                                                                                                                                                                                                                                                                                                                                                                                                                                                                                                                                                                                                                                                                                                                                                                                                                                                                                                                                                                                                                                                                                                                                                                                                                                                                                                                                                                                                                                                                                                                                                                                                                                                                                                                                                                                                                                                                                                                                                                                                                                  | ar<br>:                                                                              |                                                                |                                |       |        |   |  |
| S41SD-C 1/2                                                                                                                                                                                                                                                                                                                                                                                                                                                                                                                                                                                                                                                                                                                                                                                                                                                                                                                                                                                                                                                                                                                                                                                                                                                                                                                                                                                                                                                                                                                                                                                                                                                                                                                                                                                                                                                                                                                                                                                                                                                                                                                                                                                                                                                                                    | J.COM<br>This document is the property of<br>SOURIAU<br>it must not be reproduced or |                                                                |                                |       |        |   |  |
|                                                                                                                                                                                                                                                                                                                                                                                                                                                                                                                                                                                                                                                                                                                                                                                                                                                                                                                                                                                                                                                                                                                                                                                                                                                                                                                                                                                                                                                                                                                                                                                                                                                                                                                                                                                                                                                                                                                                                                                                                                                                                                                                                                                                                                                                                                |                                                                                      |                                                                |                                |       |        |   |  |
|                                                                                                                                                                                                                                                                                                                                                                                                                                                                                                                                                                                                                                                                                                                                                                                                                                                                                                                                                                                                                                                                                                                                                                                                                                                                                                                                                                                                                                                                                                                                                                                                                                                                                                                                                                                                                                                                                                                                                                                                                                                                                                                                                                                                                                                                                                | _                                                                                    | -                                                              |                                | Δ     | 1/2    | J |  |
|                                                                                                                                                                                                                                                                                                                                                                                                                                                                                                                                                                                                                                                                                                                                                                                                                                                                                                                                                                                                                                                                                                                                                                                                                                                                                                                                                                                                                                                                                                                                                                                                                                                                                                                                                                                                                                                                                                                                                                                                                                                                                                                                                                                                                                                                                                | U                                                                                    |                                                                | 1                              | ~     |        |   |  |