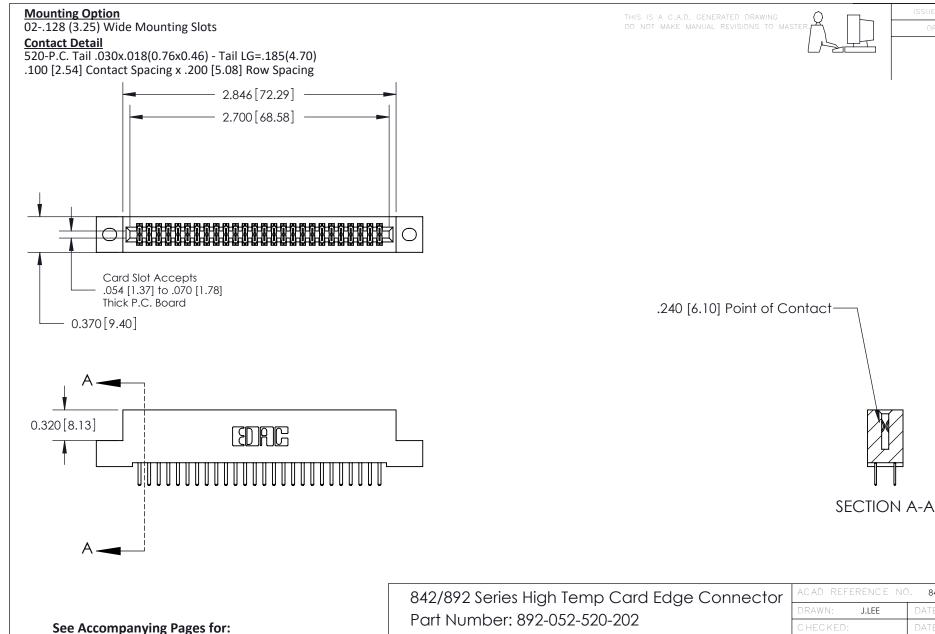

- **Contact Bend Details**
- **Mounting Options**

YOUR CONNECTION TO QUALITY & SERVICE

| ACAD REFERENCE NO. 842 ENG MASTER |                  |  |  |
|-----------------------------------|------------------|--|--|
| DRAWN: J.LEE                      | DATE: OCT. 06/09 |  |  |
| CHECKED:                          | DATE:            |  |  |
| SCALE: NTS                        | SHEET 1 OF 3     |  |  |
| DRAWING NUMBER                    | ISSUE            |  |  |

THIS IS A C.A.D. GENERATED DRAWING DO NOT MAKE MANUAL REVISIONS TO MASTER

ISSUE NUMBER

ORIGINAL

1

| 842/892 Series High Temp Card Edge Connector<br>Mounting Options |                                                                                                                                             | ACAD REFERENCE NO. 842 ENG MASTER |              |         |           |
|------------------------------------------------------------------|---------------------------------------------------------------------------------------------------------------------------------------------|-----------------------------------|--------------|---------|-----------|
|                                                                  |                                                                                                                                             | DRAWN:                            | J.LEE        | DATE: O | CT. 06/09 |
|                                                                  |                                                                                                                                             | CHECKED:                          |              | DATE:   |           |
| EDAC INC                                                         | THESE DRAWINGS AND SPECIFICATIONS<br>ARE THE PROPERTY OF EDAC INC.,AND<br>SHALL NOT BE REPRODUCED,OR COPIED<br>OR USED AS THE BASIS FOR THE | SCALE:                            | NTS          | SHEET : | 3 OF 3    |
| TORONTO, ONTARIO                                                 |                                                                                                                                             | DRAWING                           | NUMBER       |         | ISSUE     |
| YOUR CONNECTION TO QUALITY & SERVICE                             | MANUFACTURE OR SALE OF APPARATUS                                                                                                            | 8                                 | 342 Assembly |         | 1         |