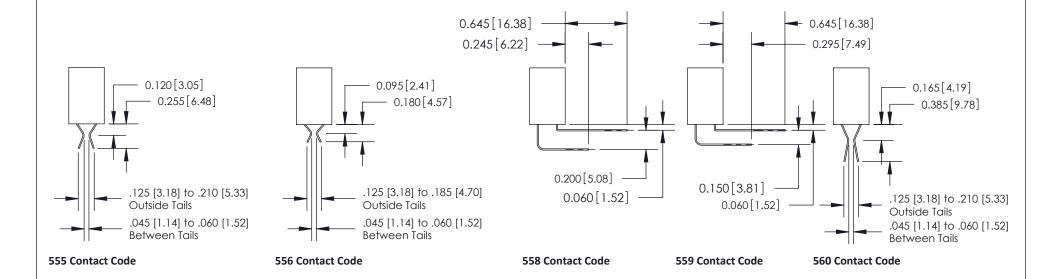

- **Contact Bend Details**
- **Mounting Options**

YOUR CONNECTION TO QUALITY & SERVICE

| ACAD REFERENCE NO. 842 ENG MASTER |                  |  |  |
|-----------------------------------|------------------|--|--|
| DRAWN: J.LEE                      | DATE: OCT. 06/09 |  |  |
| CHECKED:                          | DATE:            |  |  |
| SCALE: NTS                        | SHEET 1 OF 3     |  |  |
| DRAWING NUMBER                    | ISSUE            |  |  |

842 Assembly

THIS IS A C.A.D. GENERATED DRAWING DO NOT MAKE MANUAL REVISIONS TO MASTER

ISSUE NUMBE

ORIGINAL

1

| 842/892 Series High Temp Card Edge Connector<br>Contact Bend Detail |                                                                                                                                                             | ACAD REFERENCE NO. 842 ENG MASTER |          |                         |        |  |
|---------------------------------------------------------------------|-------------------------------------------------------------------------------------------------------------------------------------------------------------|-----------------------------------|----------|-------------------------|--------|--|
|                                                                     |                                                                                                                                                             | DRAWN: .                          | J.LEE    | DATE: <b>OCT. 06/09</b> |        |  |
|                                                                     |                                                                                                                                                             | CHECKED:                          |          | DATE:                   |        |  |
| EDAC INC                                                            | TORONTO, ONTARIO  CANADA  ARE THE PROPERTY OF EDAC INC.,AND SHALL NOT BE REPRODUCED,OR COPIED OR USED AS THE BASIS FOR THE MANUFACTURE OR SALE OF APPARATUS | SCALE: NTS                        |          | SHEET 2                 | 2 OF 3 |  |
|                                                                     |                                                                                                                                                             | DRAWING NUI                       | MBER     |                         | ISSUE  |  |
|                                                                     |                                                                                                                                                             | 842 A                             | Assembly |                         | 1      |  |