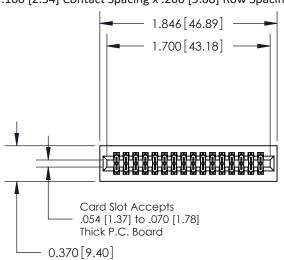

## **Contact Detail**

560-Extender Board Bend (Code 523 Contacts)

.100 [2.54] Contact Spacing x .200 [5.08] Row Spacing

**See Accompanying Pages for:** 

- **Contact Bend Details**
- **Mounting Options**

.240 [6.10] Point of Contact-