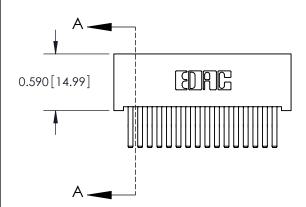

SECTION A-A

842 Assembly

THIS IS A C.A.D. GENERATED DRAWING DO NOT MAKE MANUAL REVISIONS TO MASTER

ORIGINAL (1)

| 842/892 Series High Temp Card Edge Connector<br>Contact Bend Detail |                                                                   | ACAD REFERENCE NO. 842 ENG MASTER |        |                  |        |
|---------------------------------------------------------------------|-------------------------------------------------------------------|-----------------------------------|--------|------------------|--------|
|                                                                     |                                                                   | DRAWN:                            | J.LEE  | DATE: OCT. 06/09 |        |
|                                                                     |                                                                   | CHECKED:                          |        | DATE:            |        |
| EDAC INC                                                            | THESE DRAWINGS AND SPECIFICATIONS ARE THE PROPERTY OF EDAC INCAND | SCALE:                            | NTS    | SHEET :          | 2 OF 3 |
| TORONTO, ONTARIO                                                    | SHALL NOT BE REPRODUCED, OR COPIED OR USED AS THE BASIS FOR THE   | DRAWING                           | NUMBER |                  | ISSUE  |
| YOUR CONNECTION TO QUALITY & SERVICE                                | MANUFACTURE OR SALE OF APPARATUS WITHOUT WRITTEN PERMISSION.      | 842 Assembly                      |        |                  | 1      |