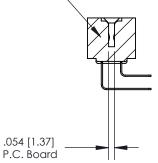

Card Slot Accepts .054 [1.37] to .070 [1.78] Thick P.C. Board

**See Accompanying Page for:** 

**Contact Bend Details** 

807/857 Series High Temp Card Edge Connector Part Number: 857-060-558-208

CANADA

| DRAWN: J.LEE   | DATE: AUG. 11/09 |
|----------------|------------------|
| CHECKED:       | DATE:            |
| SCALE: NTS     | SHEET 1 OF 2     |
| DRAWING NUMBER | ISSUE            |
| 807 Assembly   | 1                |