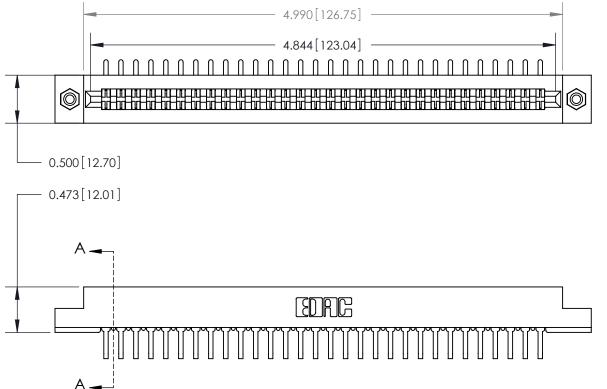

**Mounting Option** #4-40 Unified Threaded Inserts **Contact Detail** 

90 Degree Bend (Code 522 and 540 Contacts)

.156 [3.96] Contact Spacing x .200 [5.08] Row Spacing

**SECTION A-A** 

.095 [2.41] Point of Contact (Measured from bottom of Card Slot)

Card Slot Accepts .054 [1.37] to .070 [1.78] Thick P.C. Board

**See Accompanying Page for:** 

**Contact Bend Details** 

807/857 Series High Temp Card Edge Connector Part Number: 857-060-558-208

CANADA

| DRAWN: J.LEE   | DATE: AUG. 11/09 |
|----------------|------------------|
| CHECKED:       | DATE:            |
| SCALE: NTS     | SHEET 1 OF 2     |
| DRAWING NUMBER | ISSUE            |
| 807 Assembly   | 1                |