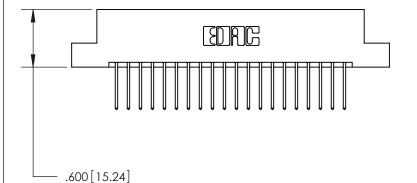

THIS IS A C.A.D. GENERATED DRAWING DO NOT MAKE MANUAL REVISIONS TO MASTER.

ISSUE NUMBER

.165[4.19]

.375 [9.54]

ORIGINAL

1

.060 [1.52] .125(3.18) to .210(5.33) **Outside Tails** .125(3.18) to .210(5.33) **Outside Tails** 

**Contact Code 560** 

INSULATOR MATERIAL: THERMOPLASTIC POLYESTER, UL 94V-0 CONTACT MATERIAL; COPPER, NICKEL, TIN ALLOY CA-725 CONTACT PLATING: GOLD ON THE MATING AREA, TIN-LEAD ON THE CONTACT TAILS, NICKEL UNDERPLATE

**Contact Code 558** 

## 846/896 SERIES HIGH TEMP CARD EDGE CONNECTOR CONTACT CODE 555,556,558,559,560 DIMENSIONS

.150 [3.81]

YOUR CONNECTION TO QUALITY & SERVICE

**Contact Code 559** 

**EDAC INC** TORONTO, ONTARIO CANADA

THESE DRAWINGS AND SPECIFICATIONS ARE THE PROPERTY OF EDAC INC.,AND SHALL NOT BE REPRODUCED, OR COPIED OR USED AS THE BASIS FOR THE MANUFACTURE OR SALE OF APPARATUS WITHOUT WRITTEN PERMISSION.

| ACAD REFERENCE NO. | 846-ENG-MASTER   |
|--------------------|------------------|
| DRAWN: J.LEE       | DATE: APR. 22/09 |
| CHECKED:           | DATE:            |
| SCALE: 1:1         | SHEET 2 OF 2     |
| DRAWING NUMBER     | ISSUE            |
| 846-ENG-MASTER     | 1                |