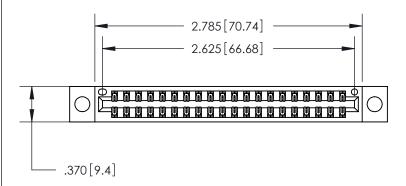

Contact Dimensions: 522-P.C. Tail .025 Sq. (0.64 Sq.) - Tail LG. =.440 (11.18) .125 (3.18) Contact Spacing x .250 (6.35) Row Spacing

THIS IS A C.A.D. GENERATED DRAWING DO NOT MAKE MANUAL REVISIONS TO MASTER.

ISSUE NUMBER

ORIGINAL

Card Slot Accepts .054 [1.37] to .070 [1.78] Thick P.C. Board .330[8.38] Card Slot -.160 [4.07] Point of Contact -

INSULATOR MATERIAL: THERMOPLASTIC POLYESTER, UL 94V-0 CONTACT MATERIAL; COPPER, NICKEL, TIN ALLOY CA-725

CONTACT PLATING: GOLD ON THE MATING AREA, TIN-LEAD ON THE CONTACT TAILS, NICKEL UNDERPLATE

846/896 SERIES HIGH TEMP CARD EDGE CONNECTOR PART NUMBER: 846-040-522-204

YOUR CONNECTION TO QUALITY & SERVICE

**EDAC INC** TORONTO, ONTARIO CANADA

THESE DRAWINGS AND SPECIFICATIONS ARE THE PROPERTY OF EDAC INC.,AND SHALL NOT BE REPRODUCED, OR COPIED OR USED AS THE BASIS FOR THE MANUFACTURE OR SALE OF APPARATUS WITHOUT WRITTEN PERMISSION.

| ACAD REFERENCE NO. |       | 846-ENG-MASTER   |
|--------------------|-------|------------------|
| DRAWN:             | J.LEE | DATE: APR. 22/09 |
| CHECKED:           |       | DATE:            |
| SCALE:             | 1:1   | SHEET 1 OF 2     |
| DRAWING NU         | ISSUE |                  |
| 846-E              | 1     |                  |