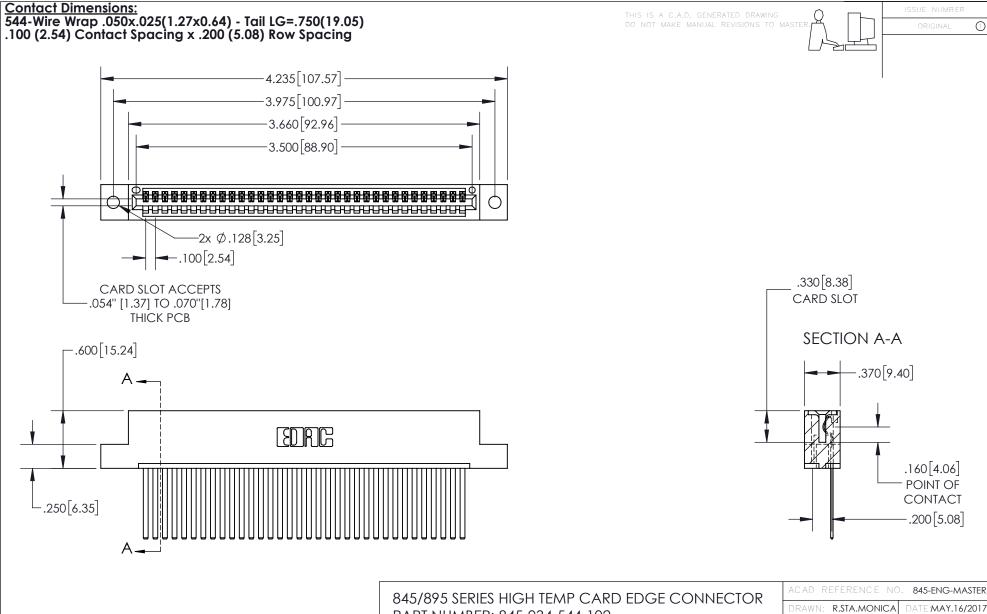

INSULATOR MATERIAL: THERMOPLASTIC, UL 94V-0

CONTACT MATERIAL; COPPER TIN ALLOY
CONTACT PLATING: GOLD ON THE MATING AREA, TIN PLATING
ON THE CONTACT TAILS, NICKEL UNDERPLATE

PART NUMBER: 845-034-544-102

YOUR CONNECTION TO QUALITY & SERVICE

| ACAD REFERENCE NO. 845-ENG-MASTER |     |                  |       |
|-----------------------------------|-----|------------------|-------|
| DRAWN: R.STA.MONICA               |     | DATE:MAY.16/2017 |       |
| CHECKED:                          |     | DATE:            |       |
| SCALE:                            | 1:1 | SHEET 1          | OF 2  |
| DRAWING NUMBER                    |     |                  | ISSUE |