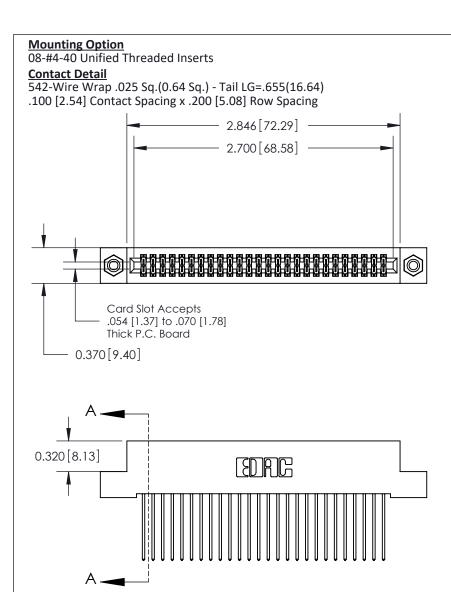

THIS IS A C.A.D. GENERATED DRAWING
DO NOT MAKE MANUAL REVISIONS TO MASTER

ISSUE NUMBER

ORIGINAL

1

| 842/892 Series High Temp Card Edge Co<br>Mounting Options  | DRAWN: J.LEE DATE: OCT. 06/09  CHECKED: DATE: |
|------------------------------------------------------------|-----------------------------------------------|
| EDAC INC THESE DRAWINGS AND S ARE THE PROPERTY OF          |                                               |
|                                                            | DUCED,OR COPIED DRAWING NUMBER ISSUE          |
| YOUR CONNECTION TO QUALITY & SERVICE WITHOUT WRITTEN PERMI |                                               |