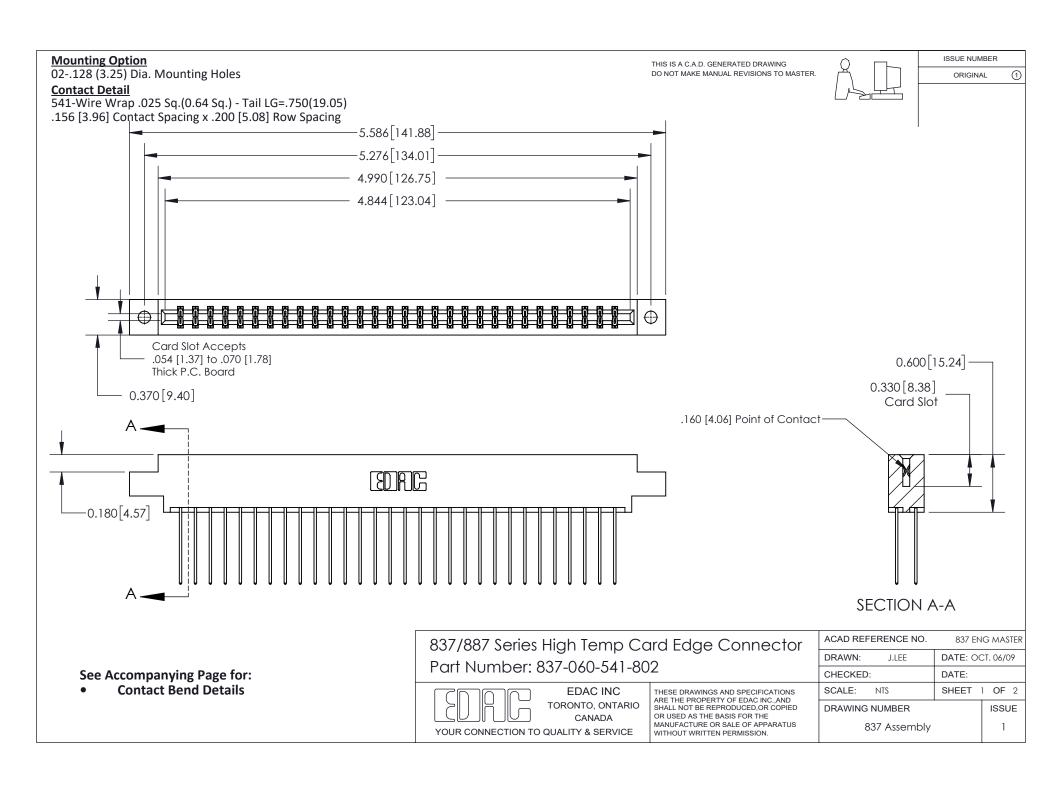

ISSUE NUMBER

ORIGINAL

1



| 837/887 Series High Temp Card Edge Connector<br>Contact Bend Detail |                                                                                                                                                                                                   | ACAD REFERENCE NO. 837 EN |                  | 3 MASTER      |
|---------------------------------------------------------------------|---------------------------------------------------------------------------------------------------------------------------------------------------------------------------------------------------|---------------------------|------------------|---------------|
|                                                                     |