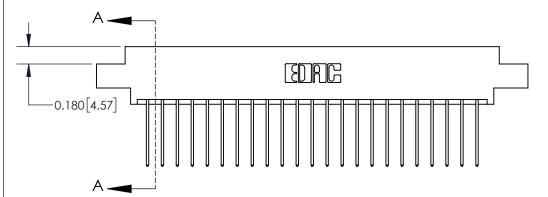

**See Accompanying Page for:** 

**Contact Bend Details** 

ISSUE NUMBER

ORIGINAL

1

| 837/887 Series High Temp Card Edge Connector<br>Contact Bend Detail |                                                                                                                                                                      | ACAD REFERENCE NO. | 837 ENG MASTER   |               |
|---------------------------------------------------------------------|----------------------------------------------------------------------------------------------------------------------------------------------------------------------|--------------------|------------------|---------------|
|                                                                     |                                                                                                                                                                      | DRAWN: J.LEE       | DATE: OCT. 06/09 |               |
|                                                                     |                                                                                                                                                                      | CHECKED:           | DATE:            |               |
| EDAC INC                                                            | EDAC INC TORONTO, ONTARIO CANADA THESE DRAWINGS AND SPECIFICATIONS ARE THE PROPERTY OF EDAC INC. AND SHALL NOT BE REPRODUCED, OR COPIED OR USED AS THE BASIS FOR THE | SCALE: NTS         | SHEET            | 2 <b>OF</b> 2 |
| TORONTO, ONTARIO                                                    |                                                                                                                                                                      | DRAWING NUMBER     | •                | ISSUE         |
| YOUR CONNECTION TO QUALITY & SERVICE                                | MANUFACTURE OR SALE OF APPARATUS WITHOUT WRITTEN PERMISSION.                                                                                                         | 837 Assembly       |                  | 1             |