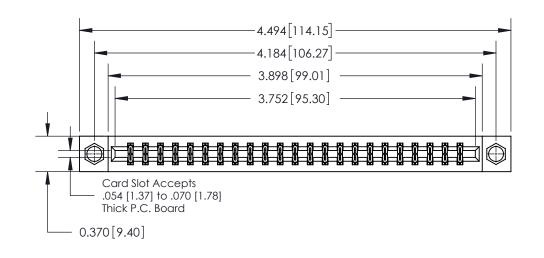

**Mounting Option** 

08-#4-40 Unified Threaded Inserts

## **Contact Detail**

542-Wire Wrap .025 Sq.(0.64 Sq.) - Tail LG=.645(16.38)

.156 [3.96] Contact Spacing x .200 [5.08] Row Spacing

THIS IS A C.A.D. GENERATED DRAWING DO NOT MAKE MANUAL REVISIONS TO MASTER.

ISSUE NUMBER

ORIGINAL

837/887 Series High Temp Card Edge Connector Part Number: 837-046-542-808

YOUR CONNECTION TO QUALITY & SERVICE

**EDAC INC** TORONTO, ONTARIO CANADA

THESE DRAWINGS AND SPECIFICATIONS ARE THE PROPERTY OF EDAC INC.,AND SHALL NOT BE REPRODUCED, OR COPIED OR USED AS THE BASIS FOR THE MANUFACTURE OR SALE OF APPARATUS WITHOUT WRITTEN PERMISSION.