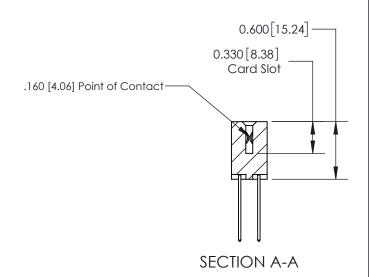

**See Accompanying Page for:** 

**Contact Bend Details** 

ISSUE NUMBER

ORIGINAL

1

| 837/887 Series High Temp Card Edge Connector<br>Contact Bend Detail |                                                                                                                                                                      | ACAD REFERENCE NO. | 837 ENG MASTER   |               |
|---------------------------------------------------------------------|----------------------------------------------------------------------------------------------------------------------------------------------------------------------|--------------------|------------------|---------------|
|                                                                     |                                                                                                                                                                      | DRAWN: J.LEE       | DATE: OCT. 06/09 |               |
|                                                                     |                                                                                                                                                                      | CHECKED:           | DATE:            |               |
| EDAC INC                                                            | EDAC INC TORONTO, ONTARIO CANADA THESE DRAWINGS AND SPECIFICATIONS ARE THE PROPERTY OF EDAC INC. AND SHALL NOT BE REPRODUCED, OR COPIED OR USED AS THE BASIS FOR THE | SCALE: NTS         | SHEET            | 2 <b>OF</b> 2 |
| TORONTO, ONTARIO                                                    |                                                                                                                                                                      | DRAWING NUMBER     | •                | ISSUE         |
| YOUR CONNECTION TO QUALITY & SERVICE                                | MANUFACTURE OR SALE OF APPARATUS WITHOUT WRITTEN PERMISSION.                                                                                                         | 837 Assembly       |                  | 1             |