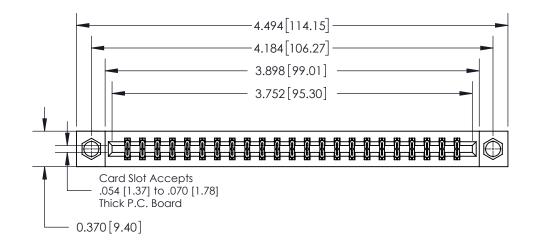

ISSUE NUMBER

ORIGINAL

**See Accompanying Page for:** 

**Contact Bend Details** 

837/887 Series High Temp Card Edge Connector Part Number: 837-046-524-207

**EDAC INC** TORONTO, ONTARIO CANADA

THESE DRAWINGS AND SPECIFICATIONS ARE THE PROPERTY OF EDAC INC.,AND SHALL NOT BE REPRODUCED, OR COPIED OR USED AS THE BASIS FOR THE MANUFACTURE OR SALE OF APPARATUS WITHOUT WRITTEN PERMISSION.

## **Contact Detail**

524-P.C. Tail .018 Sq.(0.46 Sq.) - Tail LG=.175(4.45) .156 [3.96] Contact Spacing x .200 [5.08] Row Spacing

THIS IS A C.A.D. GENERATED DRAWING DO NOT MAKE MANUAL REVISIONS TO MASTER.