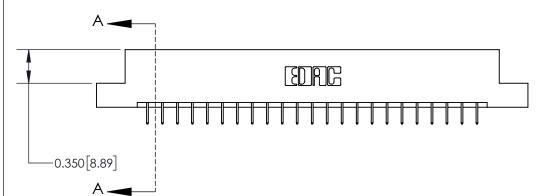

ISSUE NUMBER

ORIGINAL

1

| 837/887 Series High Temp Card Edge Connector<br>Contact Bend Detail |                                                                                                                                                | ACAD REFERENCE NO. | 837 ENG MASTER   |               |
|---------------------------------------------------------------------|------------------------------------------------------------------------------------------------------------------------------------------------|--------------------|------------------|---------------|
|                                                                     |                                                                                                                                                | DRAWN: J.LEE       | DATE: OCT. 06/09 |               |
|                                                                     |                                                                                                                                                | CHECKED:           | DATE:            |               |
| EDAC INC                                                            | ONTARIO ADA  ARE THE PROPERTY OF EDAC INC.,AND SHALL NOT BE REPRODUCED,OR COPIED OR USED AS THE BASIS FOR THE MANUFACTURE OR SALE OF APPARATUS | SCALE: NTS         | SHEET            | 2 <b>OF</b> 2 |
| TORONTO, ONTARIO CANADA                                             |                                                                                                                                                | DRAWING NUMBER     | •                | ISSUE         |
| CAINADA                                                             |                                                                                                                                                | 837 Assembly       |                  | 1             |