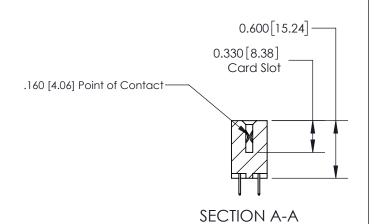

## **Contact Detail**

524-P.C. Tail .018 Sq.(0.46 Sq.) - Tail LG=.175(4.45) .156 [3.96] Contact Spacing x .200 [5.08] Row Spacing

THIS IS A C.A.D. GENERATED DRAWING DO NOT MAKE MANUAL REVISIONS TO MASTER.

ISSUE NUMBER

ORIGINAL

1

| 837/887 Series High Temp Card Edge Connector<br>Contact Bend Detail |                                                                                                                                                | ACAD REFERENCE NO. | 837 ENG MASTER   |               |
|---------------------------------------------------------------------|------------------------------------------------------------------------------------------------------------------------------------------------|--------------------|------------------|---------------|
|                                                                     |                                                                                                                                                | DRAWN: J.LEE       | DATE: OCT. 06/09 |               |
|                                                                     |                                                                                                                                                | CHECKED:           | DATE:            |               |
| EDAC INC                                                            | ONTARIO ADA  ARE THE PROPERTY OF EDAC INC.,AND SHALL NOT BE REPRODUCED,OR COPIED OR USED AS THE BASIS FOR THE MANUFACTURE OR SALE OF APPARATUS | SCALE: NTS         | SHEET            | 2 <b>OF</b> 2 |
| TORONTO, ONTARIO CANADA                                             |                                                                                                                                                | DRAWING NUMBER     | •                | ISSUE         |
| CAINADA                                                             |                                                                                                                                                | 837 Assembly       |                  | 1             |