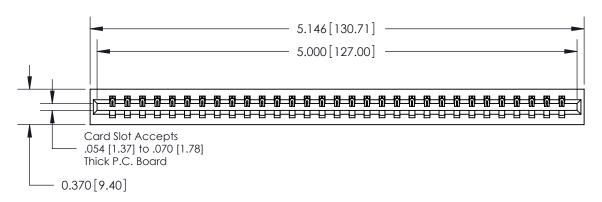

## **Contact Detail**

544-Wire Wrap .050x.025(1.27x0.64) - Tail LG=.750(19.05) .156 [3.96] Contact Spacing x .200 [5.08] Row Spacing

THIS IS A C.A.D. GENERATED DRAWING DO NOT MAKE MANUAL REVISIONS TO MASTER.

ISSUE NUMBER ORIGINAL

**See Accompanying Page for:** 

**Contact Bend Details** 

837/887 Series High Temp Card Edge Connector Part Number: 837-031-544-101

YOUR CONNECTION TO QUALITY & SERVICE

**EDAC INC** TORONTO, ONTARIO CANADA