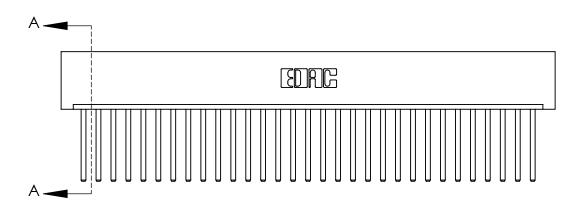

**Mounting Option** 

01-No Mounting Lugs

ISSUE NUMBER ORIGINAL

**See Accompanying Page for:** 

**Contact Bend Details** 

837/887 Series High Temp Card Edge Connector Part Number: 837-031-544-101

YOUR CONNECTION TO QUALITY & SERVICE

**EDAC INC** TORONTO, ONTARIO CANADA