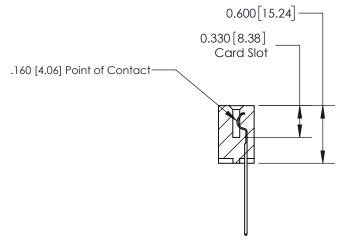

**SECTION A-A** 

ISSUE NUMBER

ORIGINAL

1

| 837/887 Series High Temp Card Edge Connector<br>Contact Bend Detail |                                                                                                                                                             | ACAD REFERENCE NO. | 837 ENG MASTER   |               |
|---------------------------------------------------------------------|-------------------------------------------------------------------------------------------------------------------------------------------------------------|--------------------|------------------|---------------|
|                                                                     |                                                                                                                                                             | DRAWN: J.LEE       | DATE: OCT. 06/09 |               |
|                                                                     |                                                                                                                                                             | CHECKED:           | DATE:            |               |
| EDAC INC                                                            | TORONTO, ONTARIO CANADA  ARE THE PROPERTY OF EDAC INC. AND SHALL NOT BE REPRODUCED, OR COPIED OR USED AS THE BASIS FOR THE MANUFACTURE OR SALE OF APPARATUS | SCALE: NTS         | SHEET            | 2 <b>OF</b> 2 |
| TORONTO, ONTARIO                                                    |                                                                                                                                                             | DRAWING NUMBER     | •                | ISSUE         |
| YOUR CONNECTION TO QUALITY & SERVICE                                |                                                                                                                                                             | 837 Assembly       |                  | 1             |