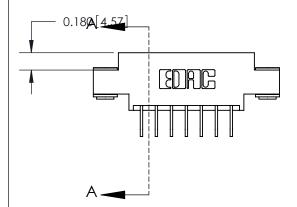

## **Contact Detail**

558-90 Degree Bend (Code 541 Contacts)

.156 [3.96] Contact Spacing x .200 [5.08] Row Spacing

## **See Accompanying Page for:**

- **Bend Detail**
- **Mounting Options**

THIS IS A C.A.D. GENERATED DRAWING DO NOT MAKE MANUAL REVISIONS TO MASTER.

ISSUE NUMBER ORIGINAL

1

|                               | SECTION A-A |
|-------------------------------|-------------|
|                               | 0.388[9.86] |
|                               | Card Slot   |
| .160 [4.06] Point of Contact— |             |
|                               |             |
|                               |             |