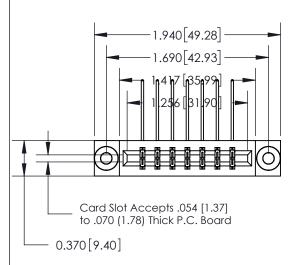

## **See Accompanying Page for:**

- **Bend Detail**
- **Mounting Options**

THIS IS A C.A.D. GENERATED DRAWING DO NOT MAKE MANUAL REVISIONS TO MASTER.

ISSUE NUMBER ORIGINAL

1

|                               | SECTION A-A |
|-------------------------------|-------------|
|                               | 0.388[9.86] |
|                               | Card Slot   |
| .160 [4.06] Point of Contact— |             |
|                               |             |
|                               |             |

| 833 Series High Temp Card Edge Connector |
|------------------------------------------|
| Part Number: 833-014-558-803             |

**EDAC INC** TORONTO, ONTARIO CANADA

THESE DRAWINGS AND SPECIFICATIONS ARE THE PROPERTY OF EDAC INC.,AND SHALL NOT BE REPRODUCED,OR COPIED OR USED AS THE BASIS FOR THE MANUFACTURE OR SALE OF APPARATUS WITHOUT WRITTEN PERMISSION.