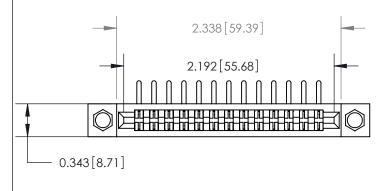

**Mounting Option** 

.156 (3.96) Dia. Mounting Holes

## **Contact Detail**

90 Degree Bend (Code 522 and 540 Contacts)

.156 [3.96] Contact Spacing x .200 [5.08] Row Spacing

.095 [2.41] Point of Contact (Measured from bottom of Card Slot)

Card Slot Accepts .054 [1.37] to .070 [1.78] Thick P.C. Board