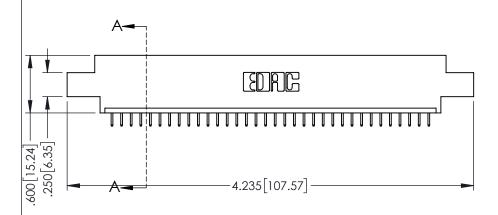

<u>Contact Dimensions:</u>
525-P.C. Tail .018 Sq.(0.46 Sq.) - Tail LG=.150(3.81)
.100 (2.54) Contact Spacing x .200 (5.08) Row Spacing

1

..330[8.38] CARD SLOT .160[4.06] POINT OF CONTACT **SECTION A-A** 

INSULATOR MATERIAL: THERMOPLASTIC PBT BLACK, UL 94V-0

CONTACT MATERIAL; COPPER TIN ALLOY CONTACT PLATING: GOLD ON THE MATING AREA, TIN PLATING ON THE CONTACT TAILS, NICKEL UNDERPLATE

| 345/395 SERIES CARD EDGE CONNECTOR |
|------------------------------------|
| PART NUMBER: 395-034-525-608       |