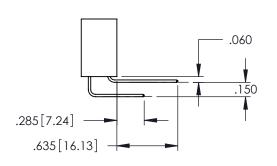

<u>Contact Dimensions:</u>
525-P.C. Tail .018 Sq.(0.46 Sq.) - Tail LG=.150(3.81)
.100 (2.54) Contact Spacing x .200 (5.08) Row Spacing

1

..330[8.38] CARD SLOT .160[4.06] POINT OF CONTACT **SECTION A-A** 

INSULATOR MATERIAL: THERMOPLASTIC PBT BLACK, UL 94V-0

CONTACT MATERIAL; COPPER TIN ALLOY CONTACT PLATING: GOLD ON THE MATING AREA, TIN PLATING ON THE CONTACT TAILS, NICKEL UNDERPLATE

| 345/395 SERIES CARD EDGE CONNECTOR |
|------------------------------------|
| PART NUMBER: 395-034-525-608       |