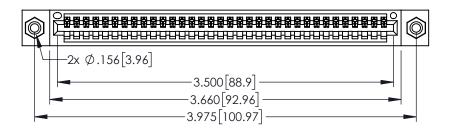

<u>Contact Dimensions:</u>
525-P.C. Tail .018 Sq.(0.46 Sq.) - Tail LG=.150(3.81)
.100 (2.54) Contact Spacing x .200 (5.08) Row Spacing

1

..330[8.38] CARD SLOT .160[4.06] POINT OF CONTACT **SECTION A-A** 

INSULATOR MATERIAL: THERMOPLASTIC PBT BLACK, UL 94V-0

CONTACT MATERIAL; COPPER TIN ALLOY CONTACT PLATING: GOLD ON THE MATING AREA, TIN PLATING ON THE CONTACT TAILS, NICKEL UNDERPLATE

| 345/395 SERIES CARD EDGE CONNECTOR |
|------------------------------------|
| PART NUMBER: 395-034-525-608       |