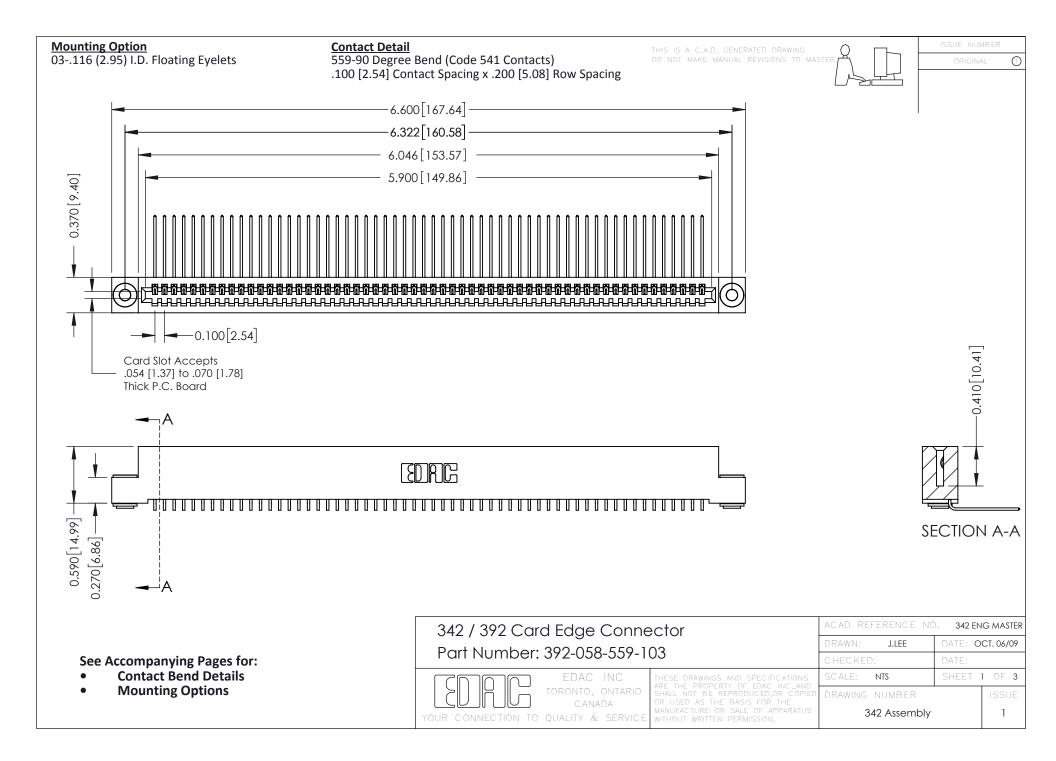

THIS IS A C.A.D. GENERATED DRAWING DO NOT MAKE MANUAL REVISIONS TO MASTER. ISSUE NUMBER

ORIGINAL

1



| 342 / 392 Series Card Edge Connector<br>Contact Bend Detail |                                                                                                                                                                                                  | ACAD REFERENCE NO. 342 ENG MASTER |             |                  |        |
|-------------------------------------------------------------|--------------------------------------------------------------------------------------------------------------------------------------------------------------------------------------------------|-----------------------------------|-------------|------------------|--------|
|